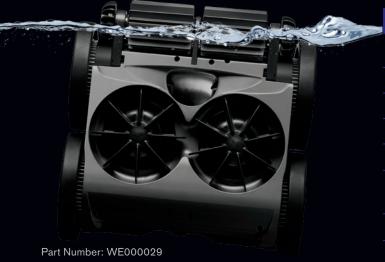

### MULTI-DIRECTIONAL NAVIGATION

Delivers quick and efficient coverage of the entire pool.

| Specifications        | POLARIS QUATTRO SPORT                 |
|-----------------------|---------------------------------------|
| Venturi Jets          | 3 Jets                                |
| Vacuum Inlet          | 2 3/4"                                |
| Active Brushing       | Yes                                   |
| Drive Mechanism       | 4WD                                   |
| Tires                 | Classic, Black                        |
| Debris Canister       | Easy-Clean with Dual-Stage Filtration |
| Debris Capacity       | 3.5 L Canister                        |
| Auto Backup           | Yes                                   |
| Requires Booster Pump | Yes                                   |
| Pool Type / Surface   | In-Ground / All                       |