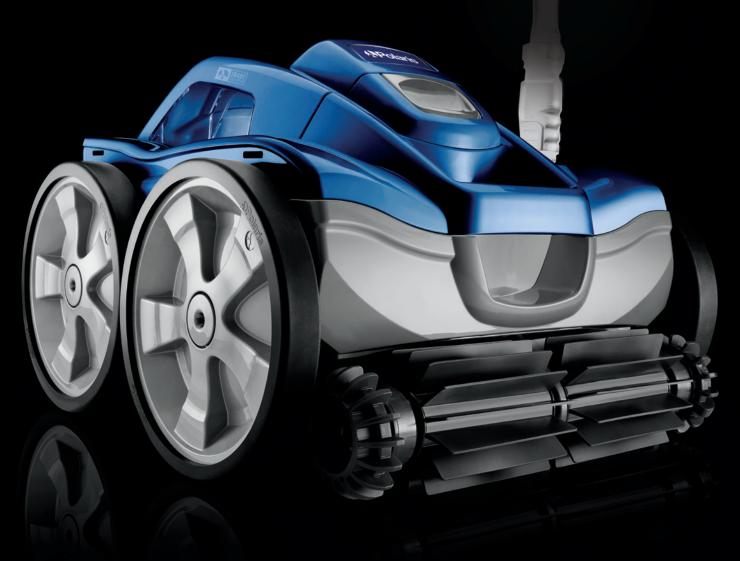

## **DEBRIS DOESN'T STAND A CHANCE**

ACTIVE BRUSHING

AGGRESSIVE WALL-CLIMBING

LARGE CAPACITY DEBRIS CANISTER

DUAL-STAGE FILTRATION

#### MAXIMUM PRESSURE. MAXIMUM CLEAN.

#### ACTIVE BRUSHING

Attacks fine, stuck-on debris.

#### DUAL-STAGE FILTRATION

Collects both fine particles and large debris.

#### AGGRESSIVE WALL-CLIMBING

4WD agility enables advanced cleaning of the floors, walls and waterline.