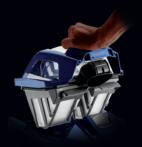

### LARGE EASY-CLEAN DEBRIS CANISTER

No-mess cleaning – simply remove the canister, shake and spray.