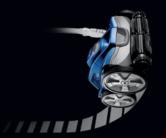

#### AGGRESSIVE WALL-CLIMBING

4WD agility enables advanced cleaning of the floors, walls and waterline.

### MULTI-DIRECTIONAL NAVIGATION

Delivers quick and efficient coverage of the entire pool.

| Specifications        | POLARIS QUATTRO SPORT                 |
|-----------------------|---------------------------------------|
| Venturi Jets          | 3 Jets                                |
| Vacuum Inlet          | 2 3/4"                                |
| Active Brushing       | Yes                                   |
| Drive Mechanism       | 4WD                                   |
| Tires                 | Classic, Black                        |
| Debris Canister       | Easy-Clean with Dual-Stage Filtration |
| Debris Capacity       | 3.5 L Canister                        |
| Auto Backup           | Yes                                   |
| Requires Booster Pump | Yes                                   |
| Pool Type / Surface   | In-Ground / All                       |