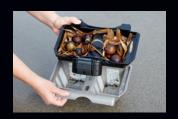

# EXTRA-LARGE DEBRIS INTAKE & SUPERIOR VACUUM POWER

Easily vacuums up large debris like acorns, leaves and pebbles.

### LARGE EASY-CLEAN DEBRIS CANISTER

No-mess cleaning – simply remove the canister, shake and spray.