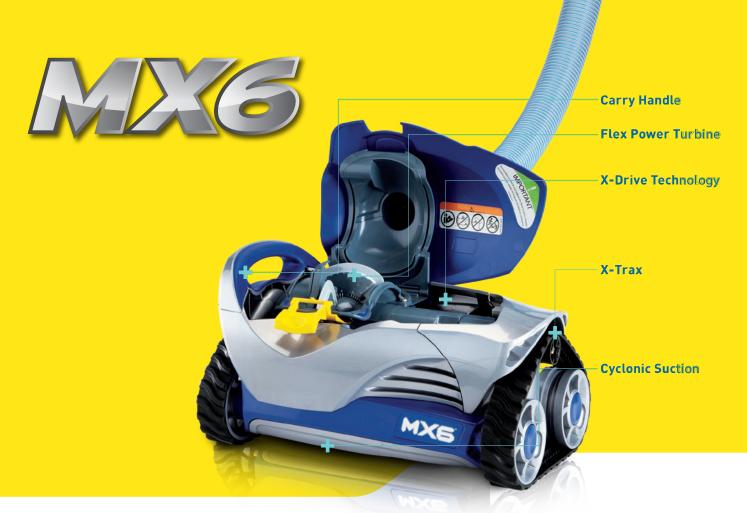

### **Key Product Features & Benefits**

#### • Cyclonic Vacuum Technology

Cyclonic Vacuum technology ensures the MX6 captures maximum debris whilst maintaining maximum cleaning power.

#### • X-Drive Navigation

Intelligent cleaning, pre-programmed to reverse out of corners and provide total pool coverage.

#### • Flex Power Turbine

The Flex power turbine is at the heart of the MX6. It is ultra efficient with maximum torque whilst operating at low flow.