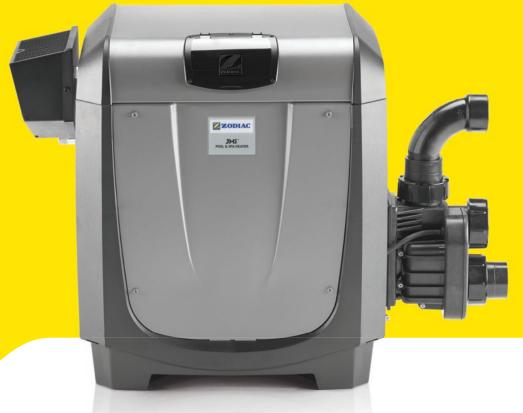

# Zodiac JXi High efficiency pool & spa heating

The **JXi Gas Heater** sets a new standard in pool and spa heating technology, with its ultra-compact size, light weight and innovative design, providing the greatest flexibility for the pool owner. Available in 2 sizes 200MJ and 370MJ in both Natural and Propane Gas models.