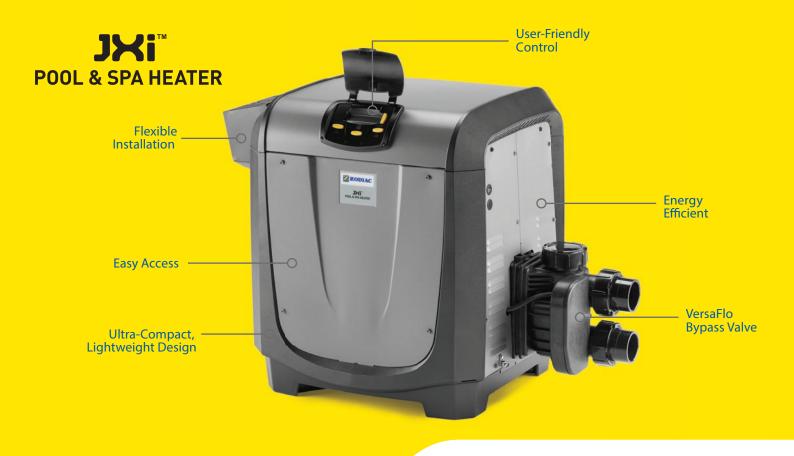

## **Energy Efficient**

83% thermal efficiency rating and low-NOx design surpasses strict DOE Energy Efficient requirements.

## **Automation-Ready**

Convenience built in. AquaLink/iAquaLink compatible with its RS485 interface.

## **User-Friendly Control**

Digital interface for effortless temperature control and diagnostics with run-time and cycle metre.

#### **Ultra-Compact, Lightweight Design**

Fits 61cm x 61cm pad and only weighs 57kg or less.

#### Flexible Installation

180° rotatable top negates the need for additional plumbing, saving the pool owner money.

## **Easy Access**

Ease of serviceability for your pool technicians when required.

Zodiac lives in the backyards of Australian families, at home in the pool. Zodiac began and continues with a dedication to innovation and new product development, focused on ensuring a better way of life. Our products deliver solutions to take the hassle out of owning a pool. So, all that's left is for you to enjoy it; to enjoy a better life.