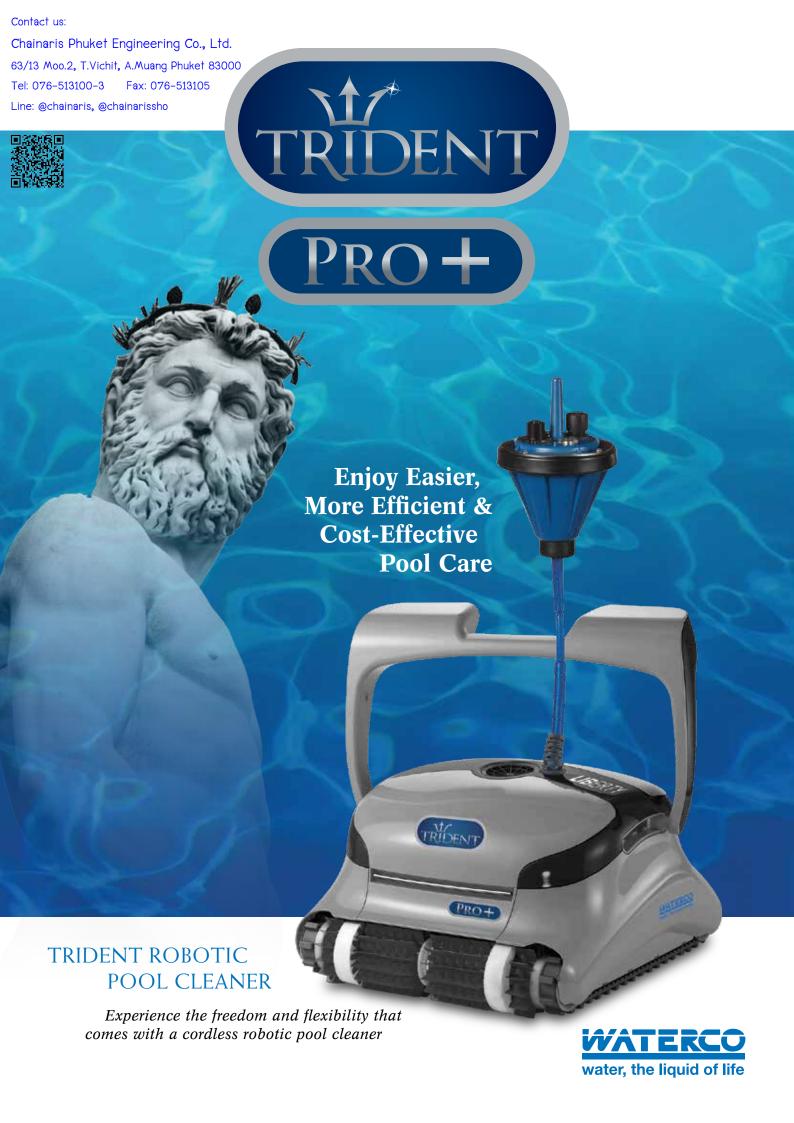

## Harness the intelligent power of the Trident PRO+

The Trident PRO+ robotic pool cleaner:

Experience superior pool cleaning with this advanced robotic pool cleaner. It is ultralight weight and with quick water release. The Trident PRO+ is a unique Battery-powered robotic pool cleaner recommended for pools up

to 15m in length that are irregularly shaped and/or have in-pool obstacles, such as islands, pillars and bridges. The dual active brushing action ensures efficient pool coverage, with extrathorough scrubbing on all surfaces – leaving the floor, walls and waterline spotlessly clean.

- Scrubs, brushes, vacuums and filters the entire pool.
- Advanced scanning program ensures optimal pool coverage, with entire-pool cleaning in 1.5 hours or less.
- Integrated gyro further enhances scanning efficiency, precision and maneuverability.
- Obstacle escape mechanism enables continual, intervention-free operation.
- Battery charger provides fast and easy charging in just 3 hours.
- Remote control with selectable cleaning programs and manual navigation.
- Unique, built-in battery compartment inside the motor unit minimizes weight and simplifies operation.
- Dual-active brushing delivers top-of-the-line cleaning performance. Intensive removal of algae and bacteria leaves pool water pure and clean, significantly reducing the need for chemicals.
- Top-access filtration compartment for easy and convenient maintenance.
- Dual-level filtration system covers all pool conditions.
   Ultra-fine cartridge for day-to-day cleaning collects fine dust particles. Wide-mesh net collects leaves and rough debris.