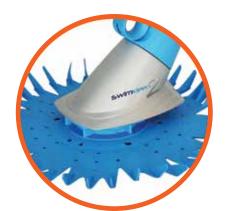

# Superior performance

Swimkleen 2 is equipped with a pivot keel that offers enhanced stability & agility for superior performance. Simple to install and suitable for all pool surfaces.

### Pivot keel for agility and stability

- Improves cleaner agility around the pool, particularly in tight corners and steps
  - Balances Swimkleen during operation

### Durable, reliable & manoeuvrable

- Tough polyurethane V-Max 36 finned disk
- Easily manoeuvres over obstacles
- Scoops and funnels debris