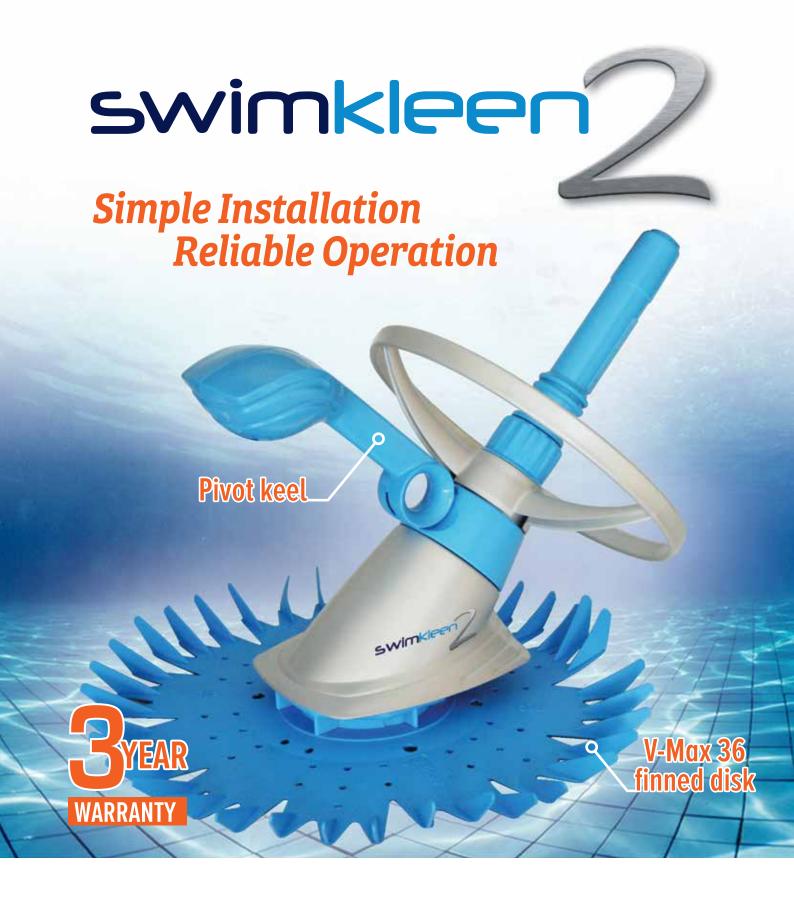

# Superior performance

Swimkleen 2 is equipped with a pivot keel that offers enhanced stability & agility for superior performance. Simple to install and suitable for all pool surfaces.

### Pivot keel for agility and stability

- Improves cleaner agility around the pool, particularly in tight corners and steps
  - Balances Swimkleen during operation

### Durable, reliable & manoeuvrable

- Tough polyurethane V-Max 36 finned disk
- Easily manoeuvres over obstacles
- Scoops and funnels debris