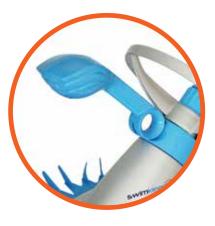

### Pivot keel for agility and stability

- Improves cleaner agility around the pool, particularly in tight corners and steps
  - Balances Swimkleen during operation