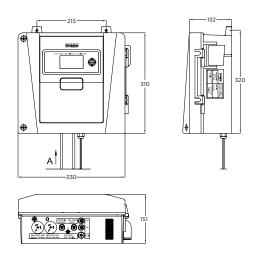

# Salinity Level - Operation:

Minimum = 4,000 Optimum = 5,500 Maximum = 6,000

Note: Low salinity level will reduce the life of the chlorinator cell and lead to low chlorine production

## Three Year Warranty:

| Electrochlor             | 3 years |
|--------------------------|---------|
| Chlorinator cell         | 3 years |
| Power pack               | 3 years |
| Commercial Installations | 1 year  |

<sup>\*</sup>Please refer to Waterco's Warranty terms and conditions.

### Power Pack Dimensions



## Chlorinator Cell Dimensions



| Technical | Specifications |
|-----------|----------------|

| <u> </u>                  |                                 |                               |          |
|---------------------------|---------------------------------|-------------------------------|----------|
| Model                     | Chlorine Production _<br>(g/hr) | Max Pool Capacity (L) Climate |          |
|                           |                                 | Temperate                     | Tropical |
| Electrochlor Mineral 4000 | 40                              | 120,000                       | 84,000   |
| Electrochlor Mineral 5000 | 50                              | 140,000                       | 96,000   |

| Parameter / Model                      | 4000