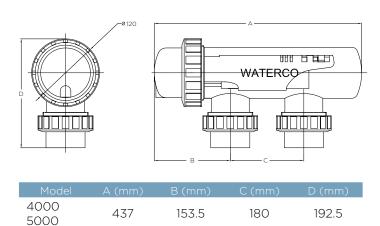

## Chlorinator Cell Dimensions

| Technical | Specifications |
|-----------|----------------|

| <u> </u>                  |                                 |                               |          |
|---------------------------|---------------------------------|-------------------------------|----------|
| Model                     | Chlorine Production _<br>(g/hr) | Max Pool Capacity (L) Climate |          |
|                           |                                 | Temperate                     | Tropical |
| Electrochlor Mineral 4000 | 40                              | 120,000                       | 84,000   |
| Electrochlor Mineral 5000 | 50                              | 140,000                       | 96,000   |