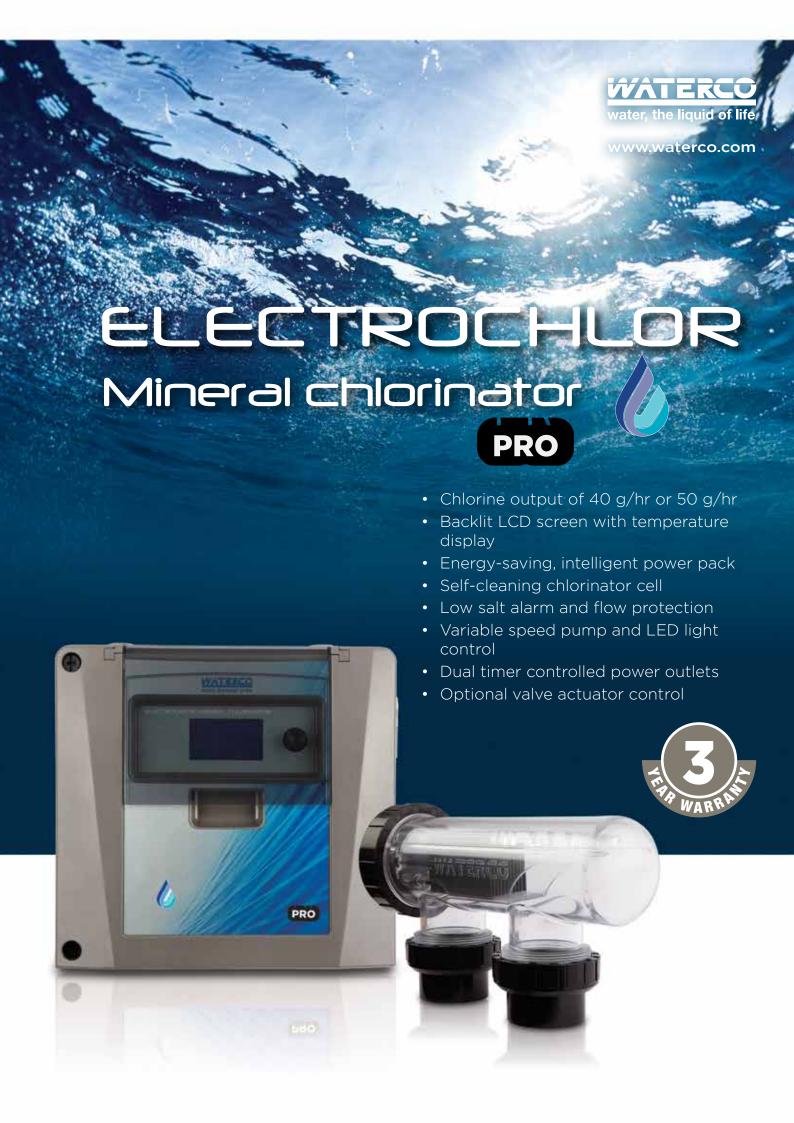

## Three Year Warranty:

| Electrochlor             | 3 years |
|--------------------------|---------|
| Chlorinator cell         | 3 years |
| Power pack               | 3 years |
| Commercial Installations | 1 year  |

<sup>\*</sup>Please refer to Waterco's Warranty terms and conditions.