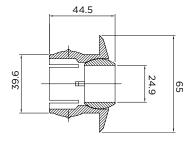

### **Dimensions (mm)**

Clear fibreglass eyeball

Clear concrete suction

Material: High strength ABS.

 F
 62mm
 62mm

 G
 40mm
 50mm

 H
 44.7mm
 55.8mm

 I
 165.9mm
 165.9mm

 J
 26mm
 26mm

453496

Model

. Maximum Operating Temperature: 50°

453497

The Waterco's range of clear concrete and fibreglass suction fittings have been tested and comply to the Pool & Spa Suction fitting standard AS1926 Part 3, clauses 5, 6.1, 6.2 and appendices A & B.

Clear concrete eyeball

Clear fibreglass suction

|     | Model | 4534982 | 4534992 |
|-----|-------|---------|---------|
| 6   | Α     | 85.4mm  | 85.4mm  |
| T t | В     | 48.6mm  | 48.6mm  |
| B   | С     | 166mm   | 166mm   |
|     |       |         |         |