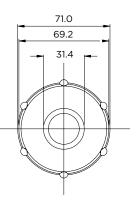

### **Dimensions (mm)**

Clear fibreglass eyeball

Clear concrete suction

Material: High strength ABS.

 F
 62mm
 62mm

 G
 40mm
 50mm

 H
 44.7mm
 55.8mm

 I
 165.9mm
 165.9mm

 J
 26mm
 26mm

453496

Model

. Maximum Operating Temperature: 50°

453497

The Waterco's range of clear concrete and fibreglass suction fittings have been tested and comply to the Pool & Spa Suction fitting standard AS1926 Part 3, clauses 5, 6.1, 6.2 and appendices A & B.

Clear concrete eyeball

Clear fibreglass suction

|     | Model | 4534982 | 4534992 |
|-----|-------|---------|---------|
| 6   | Α     | 85.4mm  | 85.4mm  |
| T t | В     | 48.6mm  | 48.6mm  |
| B   | С     | 166mm   | 166mm   |
|     |       |         |         |