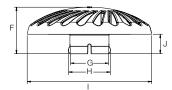

### **Dimensions (mm)**

Clear fibreglass eyeball

Clear concrete suction

Material: High strength ABS.

 F
 62mm
 62mm

 G
 40mm
 50mm

 H
 44.7mm
 55.8mm

 I
 165.9mm
 165.9mm

 J
 26mm
 26mm

453496

Model

. Maximum Operating Temperature: 50°

453497

The Waterco's range of clear concrete and fibreglass suction fittings have been tested and comply to the Pool & Spa Suction fitting standard AS1926 Part 3, clauses 5, 6.1, 6.2 and appendices A & B.

Clear concrete eyeball

Clear fibreglass suction

|     | Model | 4534982 | 4534992 |
|-----|-------|---------|---------|
| 6   | Α     | 85.4mm  | 85.4mm  |
| T t | В     | 48.6mm  | 48.6mm  |
| B   | С     | 166mm   | 166mm   |
|     |       |         |         |