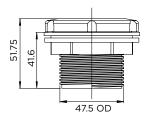

### **Dimensions (mm)**

Clear fibreglass eyeball

Clear concrete suction

Material: High strength ABS.

 F
 62mm
 62mm

 G
 40mm
 50mm

 H
 44.7mm
 55.8mm

 I
 165.9mm
 165.9mm

 J
 26mm
 26mm

453496

Model

. Maximum Operating Temperature: 50°

453497

The Waterco's range of clear concrete and fibreglass suction fittings have been tested and comply to the Pool & Spa Suction fitting standard AS1926 Part 3, clauses 5, 6.1, 6.2 and appendices A & B.

Clear concrete eyeball

Clear fibreglass suction

|     | Model | 4534982 | 4534992 |
|-----|-------|---------|---------|
| 6   | Α     | 85.4mm  | 85.4mm  |
| T t | В     | 48.6mm  | 48.6mm  |
| B   | С     | 166mm   | 166mm   |
|     |       |         |         |