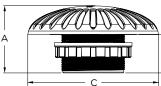

### **Dimensions (mm)**

Clear fibreglass eyeball

Clear concrete suction

Material: High strength ABS.

 F
 62mm
 62mm

 G
 40mm
 50mm

 H
 44.7mm
 55.8mm

 I
 165.9mm
 165.9mm

 J
 26mm
 26mm

453496

Model

. Maximum Operating Temperature: 50°

453497

The Waterco's range of clear concrete and fibreglass suction fittings have been tested and comply to the Pool & Spa Suction fitting standard AS1926 Part 3, clauses 5, 6.1, 6.2 and appendices A & B.

Clear concrete eyeball

Clear fibreglass suction

|     | Model | 4534982 | 4534992 |
|-----|-------|---------|---------|
| 6   | Α     | 85.4mm  | 85.4mm  |
| T t | В     | 48.6mm  | 48.6mm  |
| B   | С     | 166mm   | 166mm   |
|     |       |         |         |