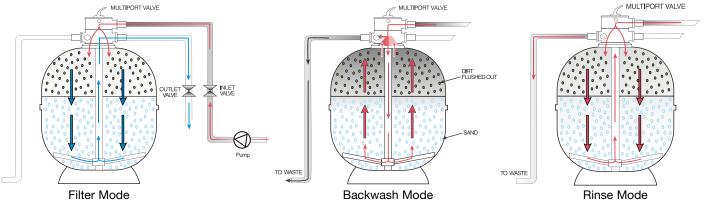

## **MULTIPORT VALVE MAIN FUNCTIONS**

downward flow through the filter bed to outlet

Backwash

Rinse Waste

Re-circulate

Closed

Filter

upward flow through the filter bed to waste

downward flow through the filter bed to waste

- bypass the filter bed to waste -
- bypass the filter bed to outlet \_
- no flow to the filter

Cleansing a filter simply requires shifting the Multiport lever from the "filter" position to the "backwash" position, which reverses the flow of water in the filter, flushing the filter bed.