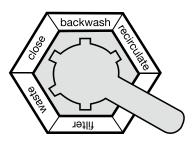

## **MULTIPORT VALVE MAIN FUNCTIONS**

downward flow through the filter bed to outlet

Backwash

Rinse Waste

Re-circulate

Closed

Filter

upward flow through the filter bed to waste

downward flow through the filter bed to waste

- bypass the filter bed to waste -
- bypass the filter bed to outlet \_
- no flow to the filter

Cleansing a filter simply requires shifting the Multiport lever from the "filter" position to the "backwash" position, which reverses the flow of water in the filter, flushing the filter bed.