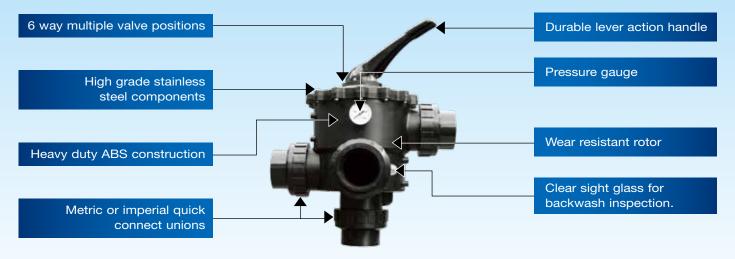

## **Heavy duty construction**

Constructed from heavy duty ABS and GFPP, Waterco Multiport valves are designed for maximum performance and working pressures.

- 6-position multiple valve positions
- Top and Side Mount configurations
- Rated at 400 kPa

www.waterco.com

Waterco's entire range of Multiport valves are engineered to withstand a working pressure of up to 400 kPa (58 psi) with a test pressure of 600 kPa (87 psi).

|          | Max flow rate | Body | Lid  | Handle | Rotor    | Hardware | Union Nut | Union Tail |
|----------|---------------|------|------|--------|----------|----------|-----------|------------|
| 40mm MPV | 320           | ABS  | ABS  | ABS    | GF Noryl | SS304    | ABS       | PVC        |
| 50mm MPV | 510           | ABS  | ABS  | ABS    | GF Noryl | SS304    | ABS       | PVC        |
| 65mm MPV | 780           | ABS  | GFPP | ABS    | GF Noryl | SS304    | ABS       | PVC        |
| 80mm MPV | 1080          | GFPP | GFPP | ABS    | GF Noryl | SS304    | ABS       | PVC        |