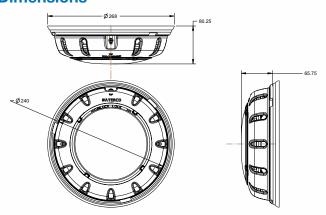

# **Dimensions**

Waterco's Litestream LED Replacement Kit comes with a twistlock adapter plate that can easily replace a majority of surface mount pool lights.

Each major brand of pool lights are marked on the twistlock adapter plate.