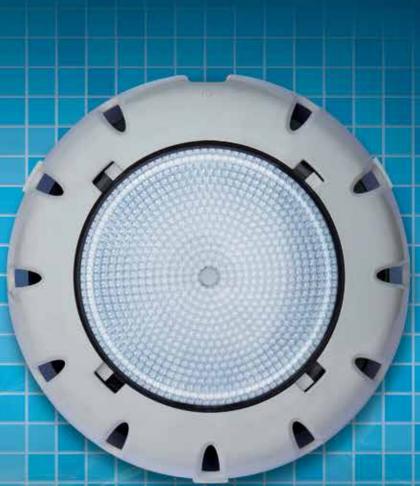

# Litestream LED Underwater Lights

The Litestream LED under water light is modern in looks, and offers a warm white brightness and improved performance in pool coverage through its unique designed hexagonal diamond shaped lens pattern.

Most importantly the Litestream LED light offers energy savings, operating on 15% of the electrical power of a halogen light.

- Warm white German LEDs.
- Long life span of over 50,000 hours.
- Universal adaptor plate.
- Multi Voltage, enabling connection to 12, 24 or 32 volt systems.

Litestream LED Light can easily replace an existing halogen light as they can be connected to 12, 24 or 32 volt systems, slashing your pool light electrical power requirements by 85%. Litestream LED Replacement Kit is supplied with two Retrofit Connectors (IP68) and an Universal twist-lock adaptor plate.