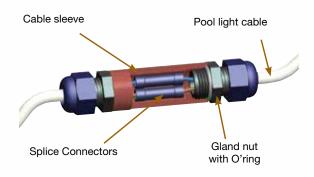

## Retrofit Connector (IP68).

Easy to use Retrofit Connector, is supplied in two sizes, one that suits 6mm & less and another 6mm & plus power cable. Simply crimp both connections with the splice connectors, slide the cable sleeve over the connection and hand tighten the gland nuts.