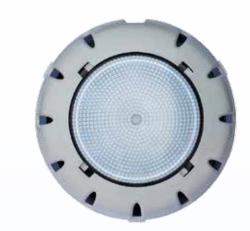

# Litestream LED Underwater Lights

The Litestream LED under water light is modern in looks, and offers a warm white brightness and improved performance in pool coverage through its unique designed hexagonal diamond shaped lens pattern.

Most importantly the Litestream LED light offers energy savings, operating on 15% of the electrical power of a halogen light.

- Warm white German LEDs.
- Long life span of over 50,000 hours.
- Universal adaptor plate.
- Multi Voltage, enabling connection to 12, 24 or 32 volt systems.

Litestream LED Light can easily replace an existing halogen light as they can be connected to 12, 24 or 32 volt systems, slashing your pool light electrical power requirements by 85%. Litestream LED Replacement Kit is supplied with two Retrofit Connectors (IP68) and an Universal twist-lock adaptor plate.