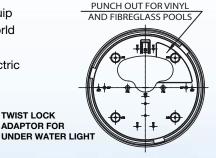

# **Dimensions**

Waterco's Litestream LED Replacement Kit comes with a twistlock adapter plate that can easily replace a majority of surface mount pool lights.

Each major brand of pool lights are marked on the twistlock adapter plate.

AQ = Aqua Quip SW = Swimworld ST = StroudSE = Spa Electric PR = Poolrite TWIST LOCK