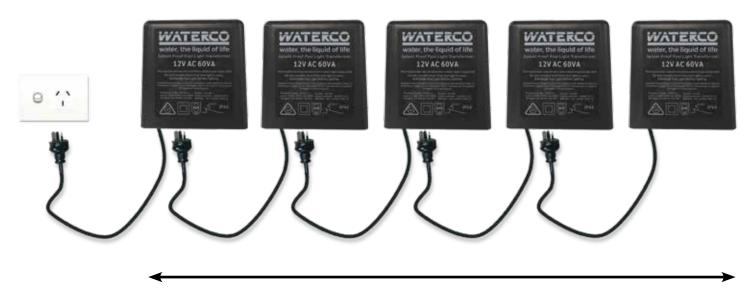

Note: The Waterco Single & Twin Connect LED Pool Light Transformers have been tested and complies too AS/NZS61558.2.6.

A maximum of 5 x Waterco Single & Twin Connect LED Pool Light Transformers may be connected in series (Daisy Chain) as per the following diagram.

Maximum of 5 connected lighting transformers

**Warranty:** The Waterco Single & Twin Connect LED Pool Light Transformers are covered by a 1 year warranty for domestic and commercial installations.