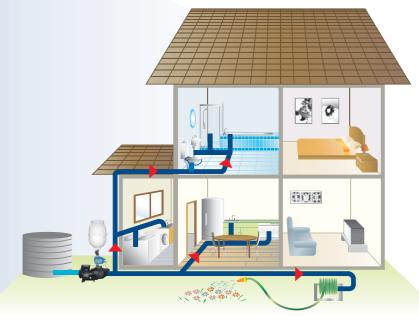

#### **Finsbury Mainsflo Pumps**

Finsbury Mainsflo Pumps are designed to maintain ideal water pressure throughout the home, no matter how many outlets are in use. This is ideal for houses that struggle with low water pressure, as well as larger homes and families that often need to access multiple water outlets at once.

Suitable for both hot and cold water, the Finsbury Mainsflo Pump eliminates the fluctuations in temperature and flow rate often experienced with pump cycling, and enables constant water flow to all household outlets including showers, taps, washing machines, and hoses.