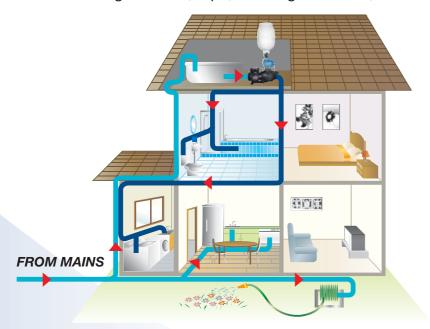

#### **Finsbury Mainsflo Pumps**

Finsbury Mainsflo Pumps are designed to maintain ideal water pressure throughout the home, no matter how many outlets are in use. This is ideal for houses that struggle with low water pressure, as well as larger homes and families that often need to access multiple water outlets at once.

Suitable for both hot and cold water, the Finsbury Mainsflo Pump eliminates the fluctuations in temperature and flow rate often experienced with pump cycling, and enables constant water flow to all household outlets including showers, taps, washing machines, and hoses.