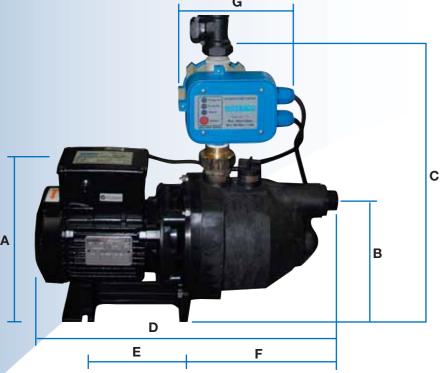

| Pressure<br>Pack (litres) | Height of Pressure<br>Pack (mm) | Diameter of<br>Pressure Pack (mm) | Height to centre of T (mm) |
|---------------------------|---------------------------------|-----------------------------------|----------------------------|
| 1                         | 320                             | 215                               | 40                         |
| 2.75                      | 340                             | 275                               | 30                         |
| 4                         | 470                             | 275                               | 25                         |