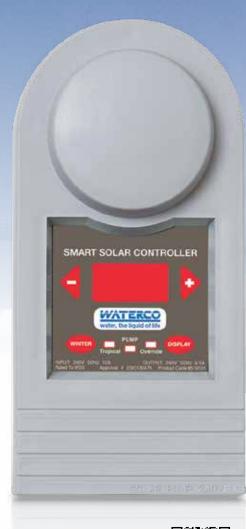

### **Key Features of Smart Solar Controller**

The Waterco Smart Solar Controller is a set and forget user friendly digital differential temperature controller designed to provide energy efficient pool heating from the sun.

# **Features and Benefits**

- > Easy to program and operate
- Winter Mode
- > Tropical Mode
- > On / Off override

- > Easy to read digital display
- Controller predicts the pool temperature while pump is off
- Self-diagnostics and error display

| Order Code | Description                    |
|------------|--------------------------------|
| 8519101    | Waterco Smart Solar Controller |