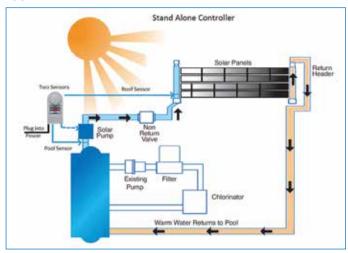

Dealer:

Chainaris Phuket Engineering Co., Ltd. 63/13 Moo.2, T.Vichit, A.Muang Phuket 83000 Tel. 076-513100-3 Fax. 076-513105



www.chainaris.co.th



### **Key Features of Smart Solar Controller**

The Waterco Smart Solar Controller is a set and forget user friendly digital differential temperature controller designed to provide energy efficient pool heating from the sun.

# **Features and Benefits**

- > Easy to program and operate
- Winter Mode
- > Tropical Mode
- > On / Off override

- > Easy to read digital display
- Controller predicts the pool temperature while pump is off
- Self-diagnostics and error display

| Order Code | Description                    |
|------------|--------------------------------|
| 8519101    | Waterco Smart Solar Controller |

# **Typical Installation**





# **Electrical Specification:**

The Smart Solar Controller is fitted with an Australian standard 10amp plug and lead.

| SPECIFICATIONS                                       |                                                                     |  |
|------------------------------------------------------|---------------------------------------------------------------------|--|
| Power Consumption Operating Voltage                  | 240 Volts AC +/- 10%                                                |  |
| Current Consumption                                  | 0.02 Amps with pump off                                             |  |
| Power Consumption                                    | 5 Watts with pump off                                               |  |
| Environmental Conditions