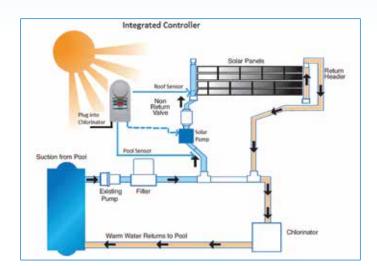

ealer:

Chainaris Phuket Engineering Co., Ltd. 63/13 Moo.2, T.Vichit, A.Muang Phuket 83000 Tel. 076-513100-3 Fax. 076-513105



www.chainaris.co.th



### **Key Features of Smart Solar Controller**

The Waterco Smart Solar Controller is a set and forget user friendly digital differential temperature controller designed to provide energy efficient pool heating from the sun.

# **Features and Benefits**

- > Easy to program and operate
- Winter Mode
- > Tropical Mode
- > On / Off override

- > Easy to read digital display
- Controller predicts the pool temperature while pump is off
- Self-diagnostics and error display

| Order Code | Description                    |
|------------|--------------------------------|
| 8519101    | Waterco Smart Solar Controller |

# **Typical Installation**





# **Electrical Specification:**

The Smart Solar Controller is fitted with an Australian standard 10amp plug and lead.

| SPECIFICATIONS                                       |                                                                     |  |
|------------------------------------------------------|---------------------------------------------------------------------|--|
| Power Consumption Operating Voltage                  | 240 Volts AC +/- 10%                                                |  |
| Current Consumption                                  | 0.02 Amps with pump off                                             |  |
| Power Consumption                                    | 5 Watts with pump off                                               |  |
| Environmental Conditions O