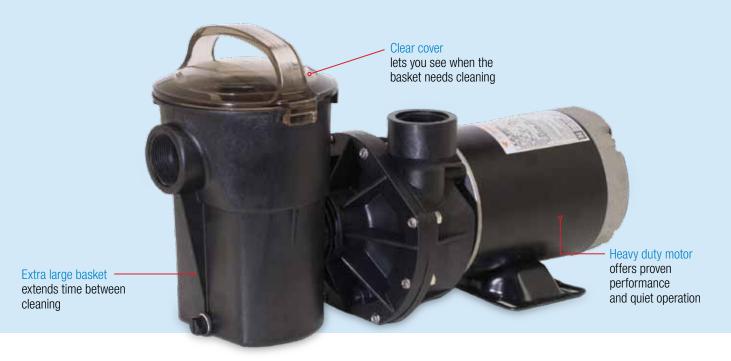

## Power-Flo LX™

ABOVE-GROUND POOL PUMP SERIES

- Designed specifically for the rigors of above-ground and on-ground-type swimming pools
- Provides dependable, energy-efficient performance and quiet operation
- Extra-large debris basket keeps pool maintenance to a minimum
- Clear cover lets you see exactly when the basket needs cleaning

## The industry standard for value and performance

The Hayward Power-Flo LX™ pump series is designed specifically for the rigors of above-ground and on-ground-type swimming pools. Featuring a heavy-duty motor, PowerFlo LX offers dependable performance and quiet operation. An extra-large debris basket keeps pool maintenance to a minimum, letting you enjoy your pool more. Dependable, quiet and energy efficient, the PowerFlo LX pump series continues to set the standard for value and performance.

## Overall Dimensions

Super-size 87-cubic-inch basket has extra leaf-holding capacity and extends time between cleanings. Rigid construction with load-extender ribbing ensures free-flowing operation for heavy debris loads.