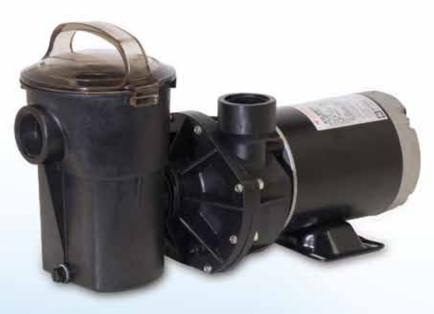

## Power-Flo LX™

ABOVE-GROUND POOL PUMP SERIES

- Designed specifically for the rigors of above-ground and on-ground-type swimming pools
- Provides dependable, energy-efficient performance and quiet operation
- Extra-large debris basket keeps pool maintenance to a minimum
- Clear cover lets you see exactly when the basket needs cleaning

## The industry standard for value and performance

The Hayward Power-Flo LX™ pump series is designed specifically for the rigors of above-ground and on-ground-type swimming pools. Featuring a heavy-duty motor, PowerFlo LX offers dependable performance and quiet operation. An extra-large debris basket keeps pool maintenance to a minimum, letting you enjoy your pool more. Dependable, quiet and energy efficient, the PowerFlo LX pump series continues to set the standard for value and performance.