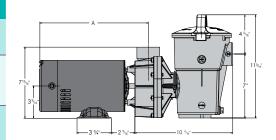

## PowerFlo LX Specifications

| Model       | Dim<br>"A" | HP | Inlet/Outlet | Description                                              |
|-------------|------------|----|--------------|----------------------------------------------------------|
| SP1580      | 101⁄8"     | 1  | 1½"          | PowerFlo LX pump with strainer                           |
| SP1580TL    | 101⁄8"     | 1  | 1½"          | PowerFlo LX pump<br>with strainer and<br>twist-lock cord |
| SP1580X15   | 105⁄8"     | 1½ | 1½"          | PowerFlo LX pump with strainer                           |
| SP1580X15TL | 105⁄8"     | 1½ | 1½"          | PowerFlo LX pump<br>with strainer and<br>twist-lock cord |

## Overall Dimensions

Super-size 87-cubic-inch basket has extra leaf-holding capacity and extends time between cleanings. Rigid construction with load-extender ribbing ensures free-flowing operation for heavy debris loads.