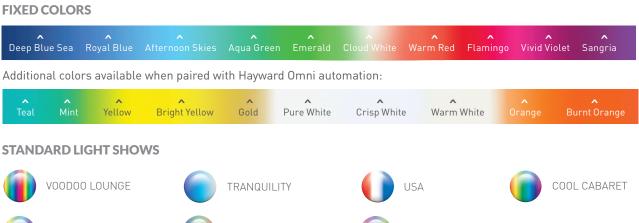

10 fixed colors and 7 colorchanging light shows

92% more energy efficient than incandescents

10x longer life than incandescents

- » Instant navigation to desired colors or light shows (no more cycling through every option)
- » Dimming capabilities (20% increments)
- » Speed adjustment for light shows
- » Access to 10 additional colors for increased customization opportunities (special occasions, sports teams, school colors and more)

**GEMSTONE** 

**TWILIGHT** 

| SPECIFICATIONS |            |
|----------------|------------|
| Part Number    | BPCUS11120 |
| Bulb Type      | R40        |
| Application    | Pool       |
| Warranty       | 3 years*   |