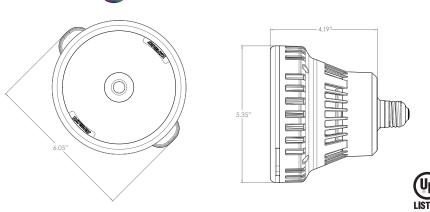

**GEMSTONE** 

**TWILIGHT** 

| SPECIFICATIONS |            |
|----------------|------------|
| Part Number    | BPCUS11120 |
| Bulb Type      | R40        |
| Application    | Pool       |
| Warranty       | 3 years*   |