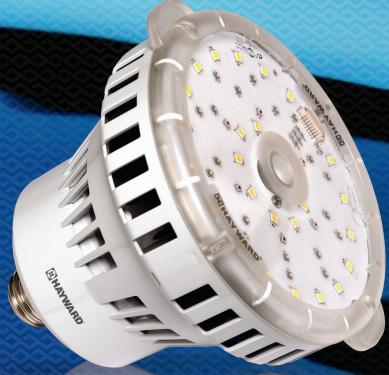

## ColorLogic® 120V »» Color LED Replacement Bulb

THE BRIGHTEST COLORS FROM AN EASY-TO-INSTALL LED POOL BULB

Contact us:

Chainaris Phuket Engineering Co., Ltd.

63/13 Moo.2, T.Vichit, A.Muang Phuket 83000

Tel. 076-513100-3 Fax. 076-513105

## TOTAL TRANSFORMATION IS JUST ONE BULB AWAY.

The ColorLogic® LED Replacement Bulb is the quickest, most cost-effective way to upgrade a standard incandescent pool light to a vibrant, color-rich, energy-efficient LED. Simple installation doesn't require costly rewiring or fixture replacements, and a UL-listing ensures seamless retrofitting into Hayward® or other 120V pool housings—making ColorLogic lights the best way to add a splash of color to any backyard.