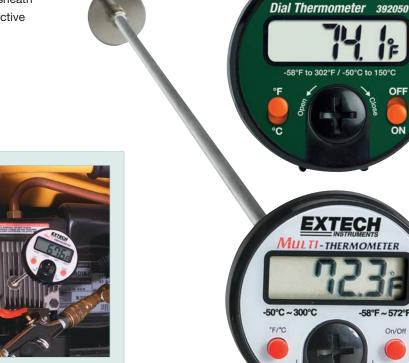

## **Dial Stem Thermometers**

Choice of Flat Surface or Penetration Stem Thermometer For use in liquids, semi-solids and solids

## Features:

- Flat Surface Stem (Model 392052): High temperature range: -58 to 572°F (-50 to 300°C)
- Penetration Stem (Model 392050): Temperature range: -58 to 302°F (-50 to 150°C)
- Basic Accuracy of 2°F or 1°C
- 0.1° resolution to 199.9; 1° over 200°
- ON/OFF switch saves battery life
- · Auto power off after 1hr of non use
- Dimensions: 5" (130mm) stainless steel probe with 2" (54mm) dial
- Weight: 1oz (29g); 1.3oz (30g) with protective sheath
- Includes 1.5V button battery, and plastic protective sheath with pocket clip for model 392050

Stem thermometer ideal for measuring temperature in HVAC applications such as air ducts, vents, and heaters.

**Ordering Information:** 

392050 .....Dial Stem Thermometer

392052 ......Dial Flat Surface Stem Thermometer

Flat surface stem thermometer ideal for measuring high temperature on motors and other flat surface areas including grills.