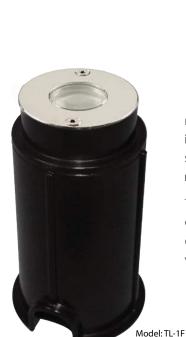

#### **Product Information**

| Code     | Model | Installation | Watt/ Voltage | Color              | Illumiance (lux) |
|----------|-------|--------------|---------------|--------------------|------------------|
| 88048683 | TL-1F | Floor        | 3W/12V        | Cool White, 6,000k | 140              |
| 88048583 | TL-1C | Wall         | 3W/12V        | Cool White, 6,000k | 140              |
| 88048691 | TL-1F | Floor        | 3W/12V        | Warm White, 3,000k | 198              |
| 88048591 | TL-1C | Wall         | 3W/12V        | Warm White, 3,000k | 198              |

#### **Product Dimensions**

TL-1F

TL-1C

EMAUX WATER TECHNOLOGY CO., LTD

ADDRESS G/F 41 TIN HAU TEMPLE ROAD, NORTH POINT, HONG KONG PHONE +852 2832 9880 www.emauxgroup.com

Available from:

Chainaris Phuket Engineering Co., Ltd. 63/13 Moo.2, T.Vichit, A.Muang Phuket 83000 Tel: 076-513100-3 Fax: 076-513105 Line: @chainaris, @chainarisshop