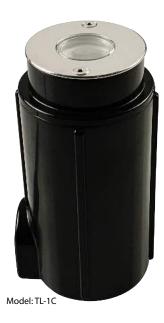

#### **Product Information**

| Code     | Model | Installation | Watt/ Voltage | Color              | Illumiance (lux) |
|----------|-------|--------------|---------------|--------------------|------------------|
| 88048683 | TL-1F | Floor        | 3W/12V        | Cool White, 6,000k | 140              |
| 88048583 | TL-1C | Wall         | 3W/12V        | Cool White, 6,000k | 140              |
| 88048691 | TL-1F | Floor        | 3W/12V        | Warm White, 3,000k | 198              |
| 88048591 | TL-1C | Wall         | 3W/12V        | Warm White, 3,000k | 198              |

#### **Product Dimensions**

TL-1F

TL-1C

EMAUX WATER TECHNOLOGY CO., LTD

ADDRESS G/F 41 TIN HAU TEMPLE ROAD, NORTH POINT, HONG KONG PHONE +852 2832 9880 www.emauxgroup.com

Available from:

Chainaris Phuket Engineering Co., Ltd. 63/13 Moo.2, T.Vichit, A.Muang Phuket 83000 Tel: 076-513100-3 Fax: 076-513105 Line: @chainaris, @chainarisshop