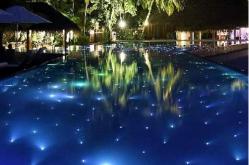

### Terra-Lux Dual-Use Light

HIGH ENERGY EFFICIENCY AND ILLUMINATION For underwater or ground surface installation

Waterproof Standard

IP68

Cable

1.5m

Installation

Underwater/Floor

### SIGNATURE COLLECTION