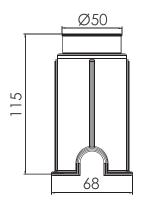

#### **Product Dimensions**

TL-1F

TL-1C

EMAUX WATER TECHNOLOGY CO., LTD

ADDRESS G/F 41 TIN HAU TEMPLE ROAD, NORTH POINT, HONG KONG PHONE +852 2832 9880 www.emauxgroup.com

Available from:

Chainaris Phuket Engineering Co., Ltd. 63/13 Moo.2, T.Vichit, A.Muang Phuket 83000 Tel: 076-513100-3 Fax: 076-513105 Line: @chainaris, @chainarisshop

#### **Product Information**

| Code     | Model | Installation | Watt/ Voltage | Color              | Illumiance (lux) |
|----------|-------|--------------|---------------|--------------------|------------------|
| 88048683 | TL-1F | Floor        | 3W/12V        | Cool White, 6,000k | 140              |
| 88048583 | TL-1C | Wall         | 3W/12V        | Cool White, 6,000k | 140              |
| 88048691 | TL-1F | Floor        | 3W/12V        | Warm White, 3,000k | 198              |
| 88048591 | TL-1C | Wall         | 3W/12V        | Warm White, 3,000k | 198              |