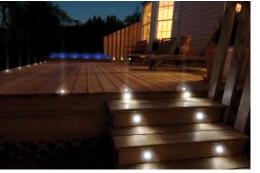

### Terra-Lux Dual-Use Light

HIGH ENERGY EFFICIENCY AND ILLUMINATION For underwater or ground surface installation

Waterproof Standard

IP68

Cable

1.5m

Installation

Underwater/Floor

The polished stainless steel surface is simply classic and elegant. The high grade ABS plastic niche is also durable and applicable for installations such as in-ground, pool wall, deck surface, and steps.