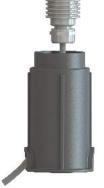

Material

AISI-316 Stainless Steel Light with durable ABS Plastic Housing

IP68 (E Rohs SAA

Pool & Spa Equipment

# ENERGY SAVING, AND A WIDE RANGE OF APPLICATIONS

nergy while at the same time generates high level illumination from its 3W LED light source. The AISI-316 stainless steel body assures optimum corrosion resistance.

The polished stainless steel surface is simply classic and elegant. The high grade ABS plastic niche is also durable and applicable for installations such as in-ground, pool wall, deck surface, and steps.