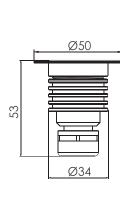

#### **Product Dimensions**

TL-1F

TL-1C

EMAUX WATER TECHNOLOGY CO., LTD

ADDRESS G/F 41 TIN HAU TEMPLE ROAD, NORTH POINT, HONG KONG PHONE +852 2832 9880 www.emauxgroup.com

Available from:

Chainaris Phuket Engineering Co., Ltd. 63/13 Moo.2, T.Vichit, A.Muang Phuket 83000 Tel: 076-513100-3 Fax: 076-513105 Line: @chainaris, @chainarisshop

#### **Product Information**

| Code     | Model | Installation | Watt/ Voltage | Color              | Illumiance (lux) |
|----------|-------|--------------|---------------|--------------------|------------------|
| 88048683 | TL-1F | Floor        | 3W/12V        | Cool White, 6,000k | 140              |
| 88048583 | TL-1C | Wall         | 3W/12V        | Cool White, 6,000k | 140              |
| 88048691 | TL-1F | Floor        | 3W/12V        | Warm White, 3,000k | 198              |
| 88048591 | TL-1C | Wall         | 3W/12V        | Warm White, 3,000k | 198              |