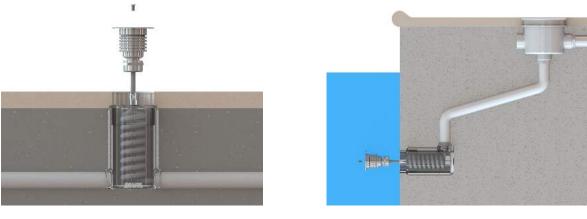

### Terra-Lux Dual-Use Light

HIGH ENERGY EFFICIENCY AND ILLUMINATION For underwater or ground surface installation

Waterproof Standard

IP68

Cable

1.5m

Installation

Underwater/Floor

The polished stainless steel surface is simply classic and elegant. The high grade ABS plastic niche is also durable and applicable for installations such as in-ground, pool wall, deck surface, and steps.