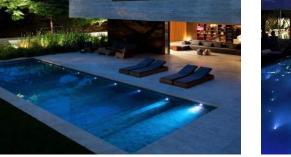

### Terra-Lux Dual-Use Light

HIGH ENERGY EFFICIENCY AND ILLUMINATION For underwater or ground surface installation

Waterproof Standard

IP68

Cable

1.5m

Installation

Underwater/Floor

The polished stainless steel surface is simply classic and elegant. The high grade ABS plastic niche is also durable and applicable for installations such as in-ground, pool wall, deck surface, and steps.