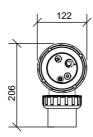

### REQUESTS MINIMUM MAINTENANCE

For residential and semi-commercial pools



## Product Features

# **Automatic**Disinfection System

The Superior SSC represents a significant product upgrade that consolidates many years of design and user experience with salt chlorination. The power supply controller arrives in a fresh and modern design offering a more user-friendly interface together with advanced system protection programmes to deal with a wide variety of operating environments. The Superior SSC is an ultimate robust and reliable salt chlorinator for residential pools and semi-commercial pools.







RoHS COMPLIANT 2002/95/EC

SAA



#### **Product Dimensions**









#### **Technical Information**

| Code<br>220V/50Hz | Model     | Description              | Salt Level<br>(ppm) | Cell Output<br>(gram/h) | Fiberglass<br>Pool(L) | Concrete<br>Pool(L) | Pool Light<br>Voltage | Input Voltage<br>/Freq | IP<br>Rating |
|-------------------|-----------|--------------------------|---------------------|-------------------------|-----------------------|---------------------|-----------------------|------------------------|--------------|
| 9130016           | SUC15-E   |                          | 3000-4000           | 15                      | 50,000                | 45,000              |                       | 2401/                  |              |
| 9130014           | SUC25-E   | Standard Version         | 3000-4000           | 25