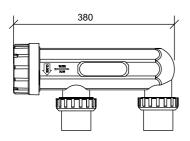

### REQUESTS MINIMUM MAINTENANCE

For residential and semi-commercial pools



## Product Features

# **Automatic**Disinfection System

The Superior SSC represents a significant product upgrade that consolidates many years of design and user experience with salt chlorination. The power supply controller arrives in a fresh and modern design offering a more user-friendly interface together with advanced system protection programmes to deal with a wide variety of operating environments. The Superior SSC is an ultimate robust and reliable salt chlorinator for residential pools and semi-commercial pools.







RoHS COMPLIANT 2002/95/EC

SAA



#### **Product Dimensions**









#### **Technical Information**

| Code<br>220V/50Hz | Model     | Description              | Salt Level<br>(ppm) | Cell Output<br>(gram/h) | Fiberglass<br>Pool(L) | Concrete<br>Pool(L) | Pool Light<br>Voltage | Input Voltage<br>/Freq | IP<br>Rating |
|-------------------|-----------|--------------------------|---------------------|-------------------------|-----------------------|---------------------|-----------------------|------------------------|--------------|
| 9130016           | SUC15-E   |                          | 3000-4000           | 15                      | 50,000                | 45,000              |                       | 2401/                  |              |
| 9130014           | SUC25-E   | Standard Version         | 3000-4000           | 25