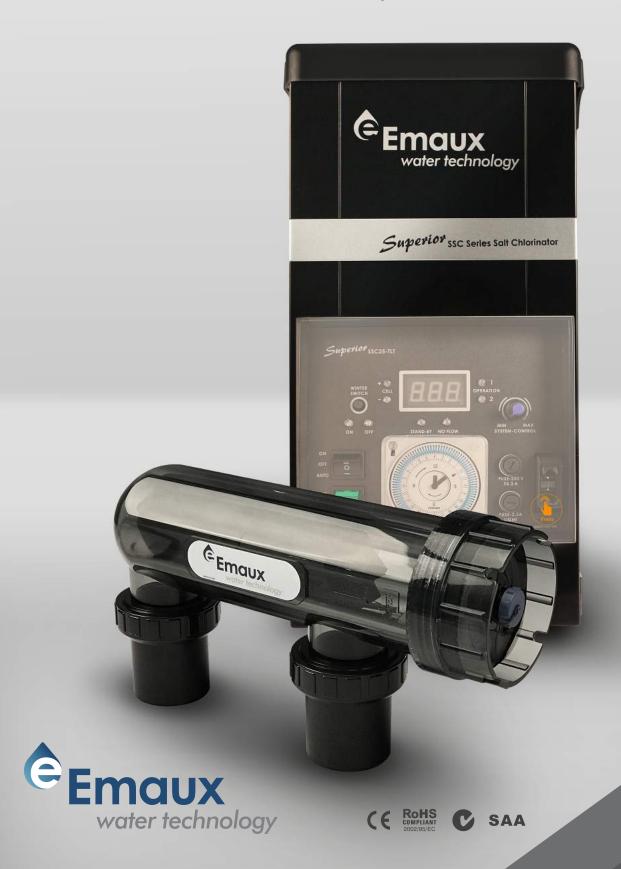

# **Automatic**Disinfection System

The Superior SSC represents a significant product upgrade that consolidates many years of design and user experience with salt chlorination. The power supply controller arrives in a fresh and modern design offering a more user-friendly interface together with advanced system protection programmes to deal with a wide variety of operating environments. The Superior SSC is an ultimate robust and reliable salt chlorinator for residential pools and semi-commercial pools.