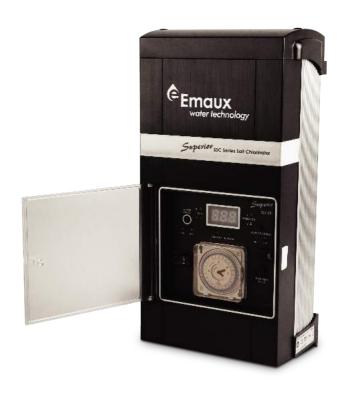

# **Automatic**Disinfection System

The Superior SSC represents a significant product upgrade that consolidates many years of design and user experience with salt chlorination. The power supply controller arrives in a fresh and modern design offering a more user-friendly interface together with advanced system protection programmes to deal with a wide variety of operating environments. The Superior SSC is an ultimate robust and reliable salt chlorinator for residential pools and semi-commercial pools.

#### **Features**

- 1. Three models for different pool sizes: 15, 25, 45g/hr
- 2. Improved user interface and system status indication
- 3. Adopts higher operation temperature with upgraded electronic components
- 4. Programmed for high-temperature protection to prevent system overheating due to high salt level or high ambient temperature
- 5. Monitors and controls cell output current to prevent overloading and temperature rise
- 6. Simple display of error messages for easy service:
  - Controller overheating
  - The thermal sensor cable is disconnected
  - AC line fault or fuse is broken.
- 7. Self-cleaning reverse polarity
- 8. Quality titanium cells
- 9. Models with time clock and/or pool light transformer are available