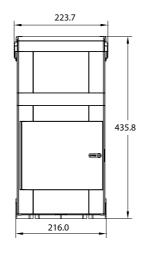

### REQUESTS MINIMUM MAINTENANCE

For residential and semi-commercial pools



## Product Features

# **Automatic**Disinfection System

The Superior SSC represents a significant product upgrade that consolidates many years of design and user experience with salt chlorination. The power supply controller arrives in a fresh and modern design offering a more user-friendly interface together with advanced system protection programmes to deal with a wide variety of operating environments. The Superior SSC is an ultimate robust and reliable salt chlorinator for residential pools and semi-commercial pools.







RoHS COMPLIANT 2002/95/EC

SAA



#### **Product Dimensions**









#### **Technical Information**

| Code<br>220V/50Hz | Model     | Description              | Salt Level<br>(ppm) | Cell Output<br>(gram/h) | Fiberglass<br>Pool(L) | Concrete<br>Pool(L) | Pool Light<br>Voltage | Input Voltage<br>/Freq | IP<br>Rating |
|-------------------|-----------|--------------------------|---------------------|-------------------------|-----------------------|---------------------|-----------------------|------------------------|--------------|
| 9130016           | SUC15-E   |                          | 3000-4000           | 15                      | 50,000                | 45,000              |                       | 2401/                  |              |
| 9130014           | SUC25-E   | Standard Version         | 3000-4000           | 25