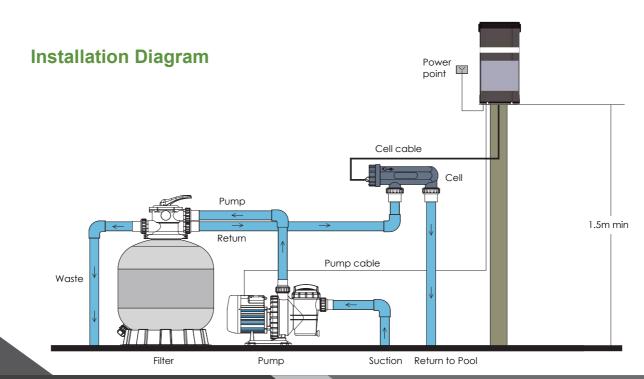

### REQUESTS MINIMUM MAINTENANCE

For residential and semi-commercial pools



## Product Features

# **Automatic**Disinfection System

The Superior SSC represents a significant product upgrade that consolidates many years of design and user experience with salt chlorination. The power supply controller arrives in a fresh and modern design offering a more user-friendly interface together with advanced system protection programmes to deal with a wide variety of operating environments. The Superior SSC is an ultimate robust and reliable salt chlorinator for residential pools and semi-commercial pools.







RoHS COMPLIANT 2002/95/EC

SAA



#### **Product Dimensions**









#### **Technical Information**

| Code<br>220V/50Hz | Model     | Description              | Salt Level<br>(ppm) | Cell Output<br>(gram/h) | Fiberglass<br>Pool(L) | Concrete<br>Pool(L) | Pool Light<br>Voltage | Input Voltage<br>/Freq | IP<br>Rating |
|-------------------|-----------|--------------------------|---------------------|-------------------------|-----------------------|---------------------|-----------------------|------------------------|--------------|
| 9130016           | SUC15-E   |                          | 3000-4000           | 15                      | 50,000                | 45,000              |                       | 2401/                  |              |
| 9130014           | SUC25-E   | Standard Version         | 3000-4000