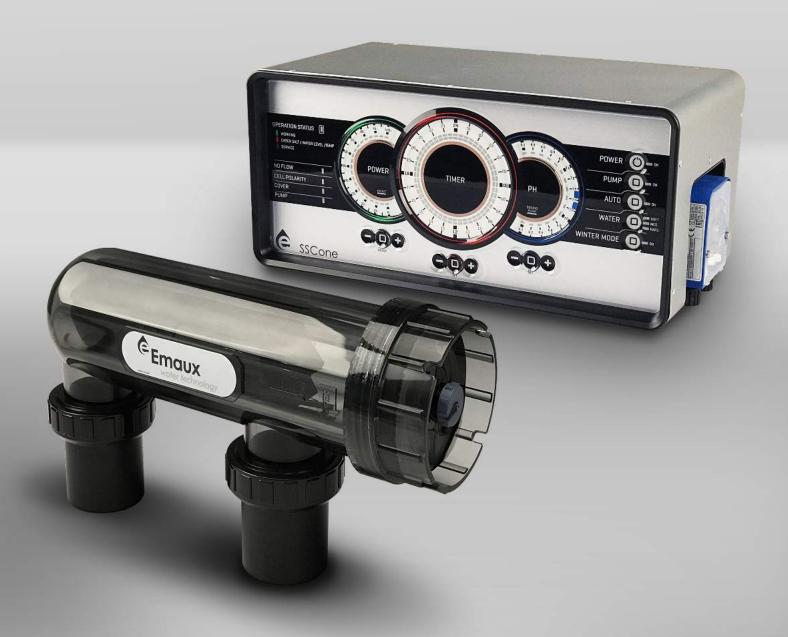

# SCC-one Salt Chlorinator

# Automatic Salt Chlorinator with PH Control & Dosing

Salt chlorinated pools are among the best to enjoy and offer comfortable bathing, but such systems tend to raise pH. The Emaux SSC-one takes the guesswork out of adding the chemicals: its dosing pump injects acid to automatically maintain the correct pH level, and its cell takes care of the chlorine production. Programmed automatically and using the best quality of salt, no harmful by-products are produced. One of the most technically advanced and user friendly salt water chlorinators on the market.

Titanium cell with 2 meters cable

### **Product Features**

- 1) Timer for pump and programmable cell control.
- 2) Direct power function.
- 3) Boost button for super chlorination at 100% power for 24 hours.
- 4) Visual pH reading, and easy set-up.
- 5) Capacitive touch buttons control panel.
- 6) Switch reverse polarity at every 4 or 8 or 12 hours to minimise cell scaling depending on water hardness.
- 7) Fully automatic or manual operation
- 8) Winter mode reduces power to 50%.