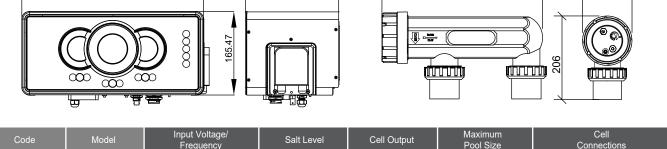

### **Product Dimensions and Technical Information**

184.80

88380803 SSCone 110-230V / 50-60Hz 2500ppm Up to 50gr/hr Up to 150,000 Liters 1.5" / 50mm or 2" / 63mm