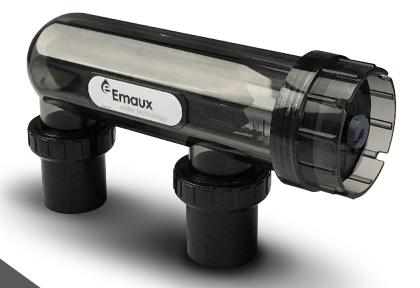

# SCC-one Salt Chlorinator

## ONE TOUCH MULTI-FUNCTIONAL CHLORINATOR

For residential and semi-commercial pools









# Product Features



# Automatic Salt Chlorinator with PH Control & Dosing

Salt chlorinated pools are among the best to enjoy and offer comfortable bathing, but such systems tend to raise pH. The Emaux SSC-one takes the guesswork out of adding the chemicals: its dosing pump injects acid to automatically maintain the correct pH level, and its cell takes care of the chlorine production. Programmed automatically and using the best quality of salt, no harmful by-products are produced. One of the most technically advanced and user friendly salt water chlorinators on the market.



Titanium cell with 2 meters cable

### **Product Features**

- 1) Timer for pump and programmable cell control.
- 2) Direct power function.
- 3) Boost button for super chlorination at 100% power for 24 hours.
- 4) Visual pH reading, and easy set-up.
- 5) Capacitive touch buttons control panel.
- 6) Switch reverse polarity at every 4 or 8 or 12 hours to minimise cell scaling depending on water hardness.
- 7) Fully automatic or manual operation
- 8) Winter mode reduces power to 50%.

### **Product Dimensions and Technical Information**



184.80

88380803 SSCone 110-230V / 50-60Hz 2500ppm Up to 50gr/hr Up to 150,000 Liters 1.5" / 50mm or 2" / 63mm

### **Functions**

### 1 A. INNOVATIVE TOUCH PANEL

- Intuitive and visual touch panel with LED indications

359.95

#### **B. INTELLIGENT ALER