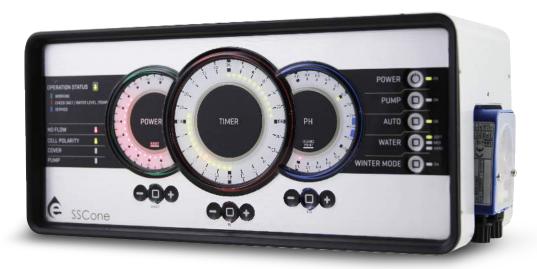

### **Product Features**

- 1) Timer for pump and programmable cell control.
- 2) Direct power function.
- 3) Boost button for super chlorination at 100% power for 24 hours.
- 4) Visual pH reading, and easy set-up.
- 5) Capacitive touch buttons control panel.
- 6) Switch reverse polarity at every 4 or 8 or 12 hours to minimise cell scaling depending on water hardness.
- 7) Fully automatic or manual operation
- 8) Winter mode reduces power to 50%.

### 1 A. INNOVATIVE TOUCH PANEL

- Intuitive and visual touch panel with LED indications

359.95

### 3 POWER

- -Visual and easy reading power output
- -Control the chlorine production -Boost button, sets the system in super chlorination, 100% power for 24 hours

#### TIME

-Easy and intuitive operating system

380

- -Timer for pump and cell programming control
- -Two different schedules per day

### 2 INTUITIVE MODES

-Automatic or manual mode -Switch the polarity according to the water hardness

122

-Winter mode

### 5 PH

- -Visual pH reading, and easy set-up.
- -Two different indications: current pH and set point -Automatic control of the pH dosing pump