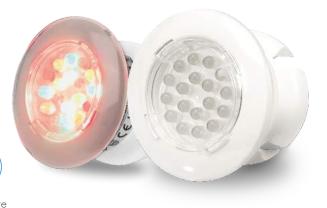

## P50 Series Plastic Spa Light

Waterproof Standard Material

**IP68 Plastic** 

Installation Cable

Wall mounted (housing type) 1.5m

LED-P50

## **P50 Series Light Product Information**

| Code     | Model  | Light              | Watt/ Voltage | Color                       | Illumiance<br>(lux)                        |
|----------|--------|--------------------|---------------|-----------------------------|--------------------------------------------|
| 88040101 | UL-P50 | MR 16 Halogen Lamp | 20W/12V       | Color lens (Red/Green/Blue) | 200(red) 260(green) 100(blue) 700(no lens) |

88041101 LED-P50 MR 16, 18 LEDs Bulb 1W/12V Auto Changing Color/Cool White/Blue 120(Color), 70(Cool White)