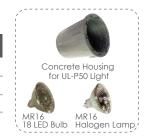

### LED and halogen bulbs for P50 Series

| Code         | Model                                 | Description               | Watt/Voltage | Color                       |
|--------------|---------------------------------------|---------------------------|--------------|-----------------------------|
| 01173044     | 73044 N/A Concrete Housing for UL-P50 |                           | - 2-inch     |                             |
| 04011016     | N/A                                   | MR16 Two-pin 18 LEDs Bulb | 1W/12V       | Auto Color Changing         |
| 04011015     | N/A                                   | MR16 Two-pin 18 LEDs Bulb | 1W/12V       | Cool White                  |
| 04011001 N/A |                                       | MR16 Halogen Lamp         | 20W/12V      | Color lens (Red/Green/Blue) |