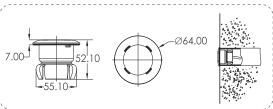

## P50 Series Plastic Spa Light

Waterproof Standard Material

**IP68 Plastic** 

Installation Cable

Wall mounted (housing type) 1.5m

LED-P50

## **P10 Series Plastic Underwater Light**

Waterproof Standard Material

**IP68** ABS+ UV stabilizer

Installation Cable

Wall mounted 3m

slip in 63mm Class 12 PVC pipe

| Code     | Model   | Description                    | Watt/Voltage | Color               | Illumiance<br>(lux) |
|----------|---------|--------------------------------|--------------|---------------------|---------------------|
| 88041939 | LED-P10 | 18 LEDs Bulb for Concrete Pool | 1W/12V       | Auto Color Changing | 124                 |
| 88041940 | LED-P10 | 18 LEDs Bulb for Concrete Pool | 1W/12V       | Cool White          | 170                 |
| 9040003  | LED-P10 | 18 LEDs Bulb for Concrete Pool | 1W/12V       | Warm White          | 180                 |