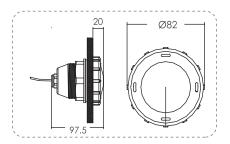

## P50 Series Plastic Spa Light

Waterproof Standard Material

**IP68 Plastic** 

Installation Cable

Wall mounted (housing type) 1.5m

LED-P50