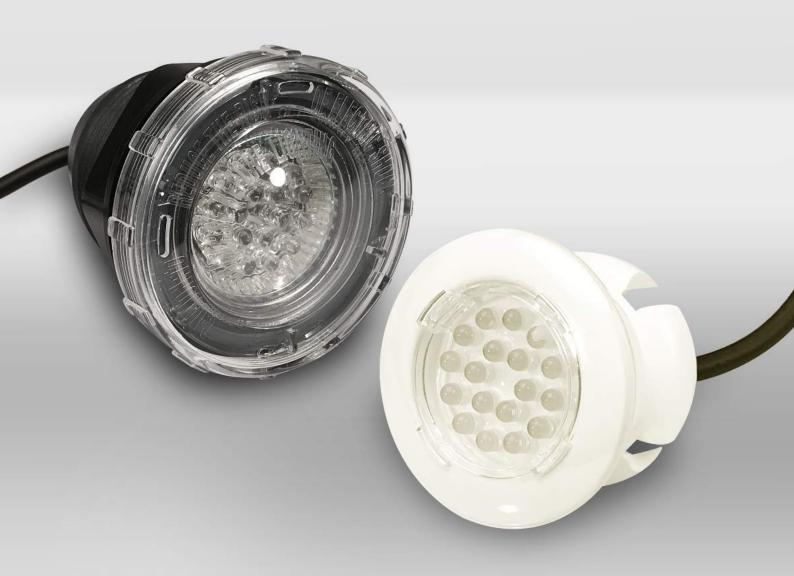

## P50 Series Plastic Spa Light

Waterproof Standard Material

**IP68 Plastic** 

Installation Cable

Wall mounted (housing type) 1.5m

LED-P50

## **P50 Series Light Product Information**

| Code     | Model  | Light              | Watt/ Voltage | Color                       | Illumiance<br>(lux)                        |
|----------|--------|--------------------|---------------|-----------------------------|--------------------------------------------|
| 88040101 | UL-P50 | MR 16 Halogen Lamp | 20W/12V       | Color lens (Red/Green/Blue) | 200(red) 260(green) 100(blue) 700(no lens) |

88041101 LED-P50 MR 16, 18 LEDs Bulb 1W/12V Auto Changing Color/Cool White/Blue 120(Color), 70(Cool White)