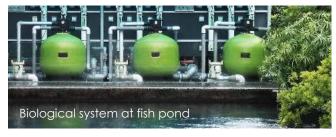

## Biological Filtration System is environmentally friendly

with good filtration and backwash performance. It solves the traditional problems of sand agglomeration in the tank. Designed not only with a modern appearance, but it also significantly reduces the size of the filtration system compared to traditional installations.