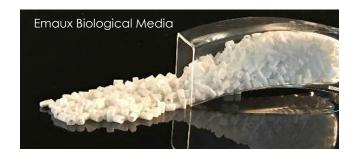

Biological Media

**Pool & Spa Equipment** 

#### **About Biological Filtration**

Biological filtration takes place when the beneficial bacteria breed inside the special filtration media in the tank. These bacteria efficiently convert the ammonia to nitrites, and then to less harmful nitrates.

#### **Product Information and Dimensions:**

Emaux Bio-ring media is included with each filter

| Code     | Model | Pond<br>Volume(m³) | Valve<br>Connection | Max Flow Rate              | Biological<br>media(kg) | A<br>mm | B<br>mm | C<br>mm | D<br>mm |
|----------|-------|--------------------|---------------------|----------------------------|-------------------------|---------|---------|---------|---------|
| 88015966 | LF700 | 30                 | 2.5" / 75mm         | 230lpm 14m³/h              | 30                      | 1126    | 1030    | 933     | 723     |
| 88015967 | LF800 | 40                 | 2.5" / 75mm         | 300lpm 18m <sup>3</sup> /h | 45                      | 1234    | 1155    | 1058    | 800     |
| 88015968 | LF900 | 50                 | 2.5" / 75mm         | 350lpm 21m³/h              | 60                      | 1334    | 1242    | 1145    | 900     |