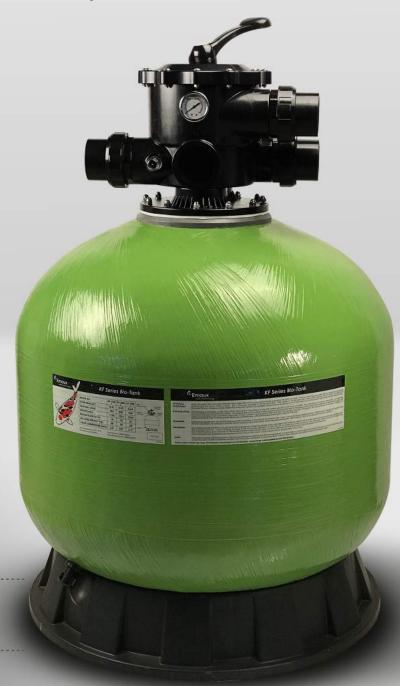

# Life Series Aquaculture Filter

### EXCLUSIVE FILTRATION AND BACKWASH RESULT

For koi pond, aquaculture, and aquarium

Bobbin-wound reinforced fiberglass tank

Max Operating Pressure

36psi (2.5bar)

Max Temperature

43°C (109°F)

Suggested Media

#### **Product Information and Dimensions:**

Emaux Bio-ring media is included with each filter

| Code     | Model | Pond<br>Volume(m³) | Valve<br>Connection | Max Flow Rate              | Biological<br>media(kg) | A<br>mm | B<br>mm | C<br>mm | D<br>mm |
|----------|-------|--------------------|---------------------|----------------------------|-------------------------|---------|---------|---------|---------|
| 88015966 | LF700 | 30                 | 2.5" / 75mm         | 230lpm 14m³/h              | 30                      | 1126    | 1030    | 933     | 723     |
| 88015967 | LF800 | 40                 | 2.5" / 75mm         | 300lpm 18m <sup>3</sup> /h | 45                      | 1234    | 1155    | 1058    | 800     |
| 88015968 | LF900 | 50                 | 2.5" / 75mm         | 350lpm 21m³/h              | 60                      | 1334    | 1242    | 1145    | 900     |