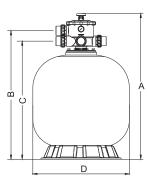

#### **Product Information and Dimensions:**

Emaux Bio-ring media is included with each filter

| Code     | Model | Pond<br>Volume(m³) | Valve<br>Connection | Max Flow Rate              | Biological<br>media(kg) | A<br>mm | B<br>mm | C<br>mm | D<br>mm |
|----------|-------|--------------------|---------------------|----------------------------|-------------------------|---------|---------|---------|---------|
| 88015966 | LF700 | 30                 | 2.5" / 75mm         | 230lpm 14m³/h              | 30                      | 1126    | 1030    | 933     | 723     |
| 88015967 | LF800 | 40                 | 2.5" / 75mm         | 300lpm 18m <sup>3</sup> /h | 45                      | 1234    | 1155    | 1058    | 800     |
| 88015968 | LF900 | 50                 | 2.5" / 75mm         | 350lpm 21m³/h              | 60                      | 1334    | 1242    | 1145    | 900     |