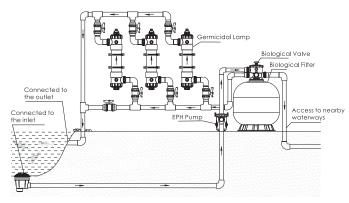

arance, but it also significantly reduces the size of the filtration system compared to traditional installations.

#### **About Biological Filtration**

Biological filtration takes place when the beneficial bacteria breed inside the special filtration media in the tank. These bacteria efficiently convert the ammonia to nitrites, and then to less harmful nitrates.





#### **About Physical Filtration**

When water passes through the filter tank, large particles are trapped by the biological filter media. The small particles are also blocked by the linked biological filter media. After certain period of time, those particles accumulate and the pressure inside the tank increases. The particles can be cleared and the pressure released by backwashing the tank.

#### **Typical Installation**







#### **Product Information and Dimensions:**

Emaux Bio-ring media is included with each filter

| Code     | Model | Pond<br>Volume(m³) | Valve<br>Connection | Max Flow Rate              | Biological<br>media(kg) | A<br>mm | B<br>mm | C<br>mm | D<br>mm |
|----------|-------|--------------------|---------------------|----------------------------|-------------------------|---------|---------|---------|---------|
| 88015966 | LF700 | 30                 | 2.5" / 75mm         | 230lpm 14m³/h              | 30                      | 1126    | 1030    | 933     | 723     |
| 88015967 | LF800 | 40                 | 2.5" / 75mm         | 300lpm 18m <sup>3</sup> /h | 45                      | 1234    | 1155    | 1058    | 800     |
| 88015968 | LF900 | 50                 | 2.5" / 75mm