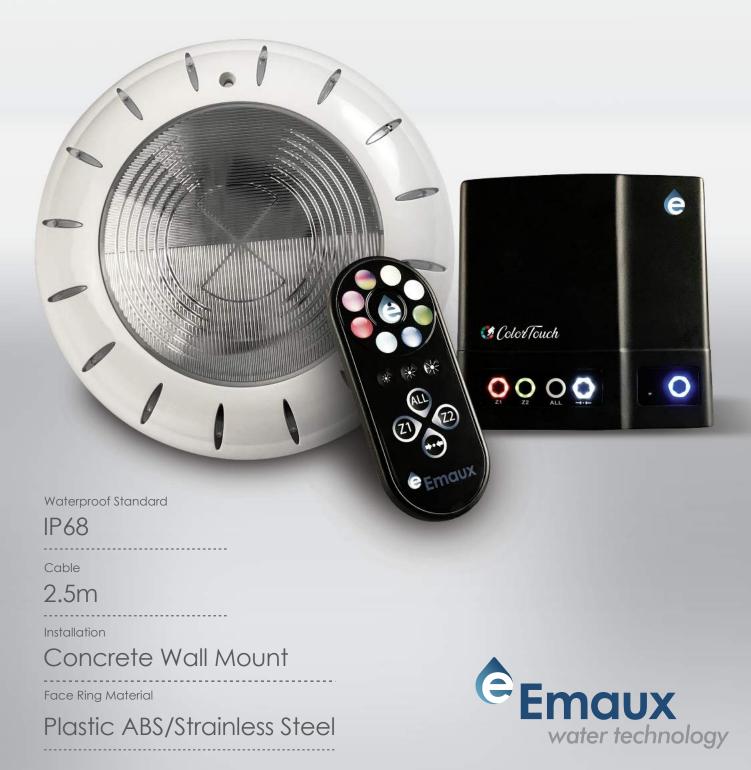

# E-Lumen X Series Underwater Light

True Color RGB with Warm White and Cool White LED Synchronize color settings of 2 zones by ColorTouch Control System

### ColorTouch Light Control Box with Remote Controller

Provides direct light color change and two zones synchronized color control

#### Features

- By using the simple two-core wires and 12~32Vac operation system, with its unique cable connection system, ColorTouch becomes an ideal choice for most pool retrofit and refurbishment projects.
- One-touch 7 individual colors, auto-color changing, and 3-level brightness dimmer selections by using the remote-controller which features a compact, user-friendly design and is water resistant.
- 3. The hand-held remote-control operates up to a distance of 50m in open areas.

ColorTouch System controls color changes of two pools at the same time

## Two zones synchronized color control

- 1. ColorTouch control system can control different modes of lighting in two separate zones at the same time.
- 2. Each zone can support pool light fixtures with maximum voltage of 300VA.
- 3. Simple one-touch button can instantly synchronize both zones.