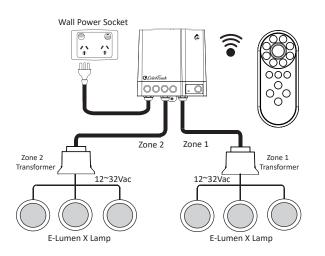

### ColorTouch Light Control Box with Remote Controller

Provides direct light color change and two zones synchronized color control

#### Features

- By using the simple two-core wires and 12~32Vac operation system, with its unique cable connection system, ColorTouch becomes an ideal choice for most pool retrofit and refurbishment projects.
- One-touch 7 individual colors, auto-color changing, and 3-level brightness dimmer selections by using the remote-controller which features a compact, user-friendly design and is water resistant.
- 3. The hand-held remote-control operates up to a distance of 50m in open areas.

ColorTouch System controls color changes of two pools at the same time

## Two zones synchronized color control

- 1. ColorTouch control system can control different modes of lighting in two separate zones at the same time.
- 2. Each zone can support pool light fixtures with maximum voltage of 300VA.
- 3. Simple one-touch button can instantly synchronize both zones.