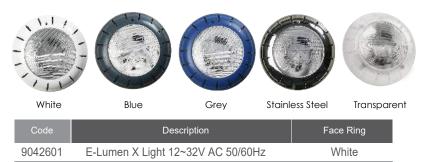

#### Face Ring Color Options

9042602

9042603

Grey

Blue

Angle and distance of illumination

9042604E-Lumen X Light 12~32V AC 50/60HzStainless Steel9042605E-Lumen X Light 12~32V AC 50/60HzTransparent

E-Lumen X Light 12~32V AC 50/60Hz