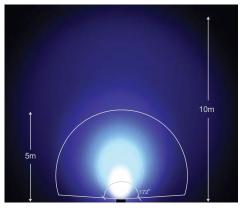

E-Lumen X Light 12~32V AC 50/60Hz

Pool Light Protection Rating : IP68 to 2m depth Power Consumption :25W

| Color      | Operation Voltage | illuminance<br>(Lux) | Color<br>Temperature |
|------------|-------------------|----------------------|----------------------|
| Cool White | 12~32V AC 50/60Hz | 350                  | 6500K                |
| Warm White | 12~32V AC 50/60Hz | 325                  | 3000K                |