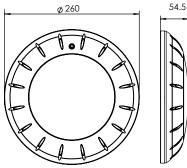

#### **Product Dimensions and Technical Information**

#### Face Ring Color Options

9042602

9042603

Grey

Blue

Angle and distance of illumination

9042604E-Lumen X Light 12~32V AC 50/60HzStainless Steel9042605E-Lumen X Light 12~32V AC 50/60HzTransparent

E-Lumen X Light 12~32V AC 50/60Hz

E-Lumen X Light 12~32V AC 50/60Hz

Pool Light Protection Rating : IP68 to 2m depth Power Consumption :25W

| Color      | Operation Voltage | illuminance<br>(Lux) | Color<br>Temperature |
|------------|-------------------|----------------------|----------------------|
| Cool White | 12~32V AC 50/60Hz | 350                  | 6500K                |
| Warm White | 12~32V AC 50/60Hz | 325                  | 3000K                |