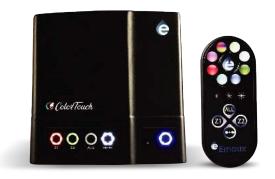

### ColorTouch Light Control Box with Remote Controller

Provides direct light color change and two zones synchronized color control

## 

156

| Code    | Description                                   |
|---------|-----------------------------------------------|
| 9110901 | ColorTouch Control Box 220V AC 2*300W 50/60Hz |
| 9110902 | ColorTouch Control Box 110V AC 2*300W 50/60Hz |

#### Features

- By using the simple two-core wires and 12~32Vac operation system, with its unique cable connection system, ColorTouch becomes an ideal choice for most pool retrofit and refurbishment projects.
- One-touch 7 individual colors, auto-color changing, and 3-level brightness dimmer selections by using the remote-controller which features a compact, user-friendly design and is water resistant.
- 3. The hand-held remote-control operates up to a distance of 50m in open areas.

ColorTouch System controls color changes of two pools at the same time

## Two zones synchronized color control

- 1. ColorTouch control system can control different modes of lighting in two separate zones at the same time.
- 2. Each zone can support pool light fixtures with maximum voltage of 300VA.
- 3. Simple one-touch button can instantly synchronize both zones.