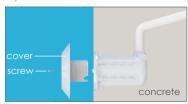

WATER PROOF

For oncrete, vinyl and fiberglass pools



Waterproof Standard

IP68

Setting options

Niche / Nicheless

Materia

Durable ABS structure







**Pool & Spa Equipments** 



E-Lumen Compact Light comes with the resin-filled LED panel. Its efficient use of energy offers great illumination at a low power consumption. The E- Lumen Compact is available in two models: the nicheless version is designed for fiberglass or steel panel pools, while the niche version is suitable for concrete pool installation.

### **Technology & Features:**

- 1. 100% waterproof resin-filled LED panel
- 2. Concrete, vinyl and fiberglass pool compatible
- 3. Durable ABS body with high quality polycarbonate lens
- 4. IP 68 Waterproof Standard

#### Installation:

#### 1) NICHE VERSION

a) Concrete Pool



#### 2) NICHELESS VERSION

a) Fiberglass Pool



#### b) Concrete Pool with Liner



#### b) Steel Panel Pool with Liner



#### **Dimensions:**



## **Product Specifications:**

| Code     | Model No. | Description                                     | Watt/Voltage | Illumiance (lux) | Remarks     |
|----------|-----------|-------------------------------------------------|--------------|------------------|-------------|
| 88048379 | EL-COMP-N | Plastic Light with Housing, 99 LEDs RGB         | 10W/12V      | 90               | RGB         |
| 88048380 | EL-COMP-N | Plastic Light with Housing, 99 LEDs Cool White  | 10W/12V      | 200              | Cool White  |
| 88048381 | EL-COMP-N | Plastic Light with Housing, 99 LEDs Warm White  | 10W/12V      | 212              | Warm White  |
| 8