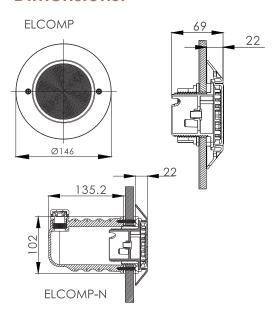

re







**Pool & Spa Equipments** 



E-Lumen Compact Light comes with the resin-filled LED panel. Its efficient use of energy offers great illumination at a low power consumption. The E- Lumen Compact is available in two models: the nicheless version is designed for fiberglass or steel panel pools, while the niche version is suitable for concrete pool installation.

### **Technology & Features:**

- 1. 100% waterproof resin-filled LED panel
- 2. Concrete, vinyl and fiberglass pool compatible
- 3. Durable ABS body with high quality polycarbonate lens
- 4. IP 68 Waterproof Standard

#### Installation:

#### 1) NICHE VERSION

a) Concrete Pool



#### 2) NICHELESS VERSION

a) Fiberglass Pool



#### b) Concrete Pool with Liner



#### b) Steel Panel Pool with Liner



#### **Dimensions:**



## **Product Specifications:**

| Code     | Model No. | Description                                     | Watt/Voltage | Illumiance (lux) | Remarks     |
|----------|-----------|-------------------------------------------------|--------------|------------------|-------------|
| 88048379 | EL-COMP-N | Plastic Light with Housing, 99 LEDs RGB         | 10W/12V      | 90               | RGB         |
| 88048380 | EL-COMP-N | Plastic Light with Housing, 99 LEDs Cool White  | 10W/12V      | 200              | Cool White  |
| 88048381 | EL-COMP-N | Plastic Light with Housing, 99 LEDs Warm White  | 10W/12V      | 212              | Warm White  |
| 88048382 | EL-COMP-N | Plastic Light with Housing, 99 LEDs Single Blue | 10W/12V      | 20               | Single Blue |
| 88048479 | EL-COMP   | Pla