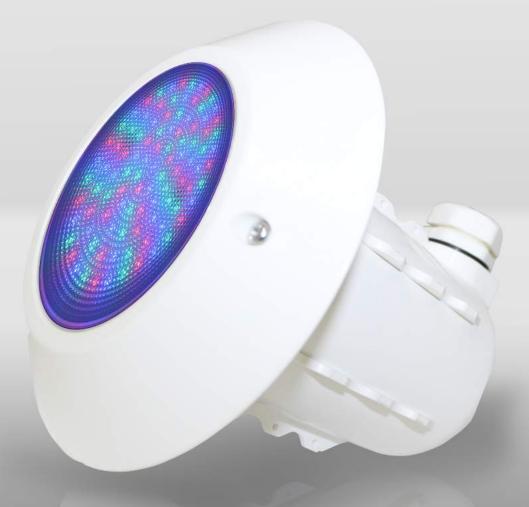

# E-Lumen Compact Light

RESIN-FILLED LED 100% WATER PROOF

For oncrete, vinyl and fiberglass pools

Waterproof Standard

IP68

Setting options

Niche / Nicheless

Materia

Durable ABS structure

**Pool & Spa Equipments** 

E-Lumen Compact Light comes with the resin-filled LED panel. Its efficient use of energy offers great illumination at a low power consumption. The E- Lumen Compact is available in two models: the nicheless version is designed for fiberglass or steel panel pools, while the niche version is suitable for concrete pool installation.

### **Technology & Features:**

- 1. 100% waterproof resin-filled LED panel
- 2. Concrete, vinyl and fiberglass pool compatible
- 3. Durable ABS body with high quality polycarbonate lens
- 4. IP 68 Waterproof Standard