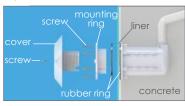

etting options

Niche / Nicheless

Materia

Durable ABS structure







**Pool & Spa Equipments** 



E-Lumen Compact Light comes with the resin-filled LED panel. Its efficient use of energy offers great illumination at a low power consumption. The E- Lumen Compact is available in two models: the nicheless version is designed for fiberglass or steel panel pools, while the niche version is suitable for concrete pool installation.

### **Technology & Features:**

- 1. 100% waterproof resin-filled LED panel
- 2. Concrete, vinyl and fiberglass pool compatible
- 3. Durable ABS body with high quality polycarbonate lens
- 4. IP 68 Waterproof Standard

#### Installation:

#### 1) NICHE VERSION

a) Concrete Pool



#### 2) NICHELESS VERSION

a) Fiberglass Pool



#### b) Concrete Pool with Liner



#### b) Steel Panel Pool with Liner



#### **Dimensions:**



## **Product Specifications:**

| Code     | Model No. | Description                                     | Watt/Voltage | Illumiance (lux) | Remarks     |
|----------|-----------|-------------------------------------------------|--------------|------------------|-------------|
| 88048379 | EL-COMP-N | Plastic Light with Housing, 99 LEDs RGB         | 10W/12V      | 90               | RGB         |
| 88048380 | EL-COMP-N | Plastic Light with Housing, 99 LEDs Cool White  | 10W/12V      | 200              | Cool White  |
| 88048381 | EL-COMP-N | Plastic Light with Housing, 99 LEDs Warm White  | 10W/12V      | 212              | Warm White  |
| 88048382 | EL-COMP-N | Plastic Light with Housing, 99 LEDs Single Blue | 10W/12V