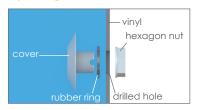

#### Installation:

#### b) Concrete Pool with Liner

#### b) Steel Panel Pool with Liner