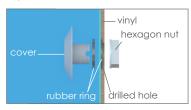

#### 2) NICHELESS VERSION

a) Fiberglass Pool

#### b) Steel Panel Pool with Liner