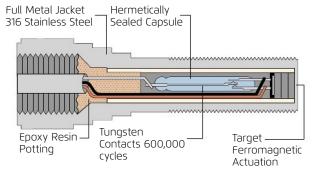

The proximity sensor within the switch is hermetically sealed and responds by it's proximity to a ferromagnetic target attached to the valve's indicator stem.

This limit switch assembly is suitable for harsh environments, it is constructed entirely of 316 stainless steel, and is equipped with a rigid proximity magnetic switch sensor. The switch is suitable for hazardous locations, ATEX certified for Category II 2G EEx d IIC T6 and UL-Listed for Class I, Division 1, Groups A, B, C, D and Class II, Division 1, Groups E, F, G to NEC 500, NEMA 4,4X, 7, 9.

The switch is equipped with Tungsten contacts and is electrically rated for 2 Amps at 24VDC.

## **Materials of Construction**

- Valve plug, cover plug, Bracket nut, cam: Stainless steel 316
- Wetted parts: Stainless steel 316
- Sensor: Stainless steel 316