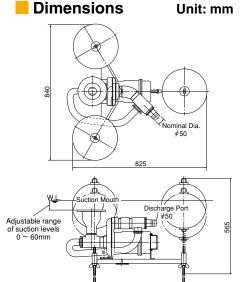

#### Standard Accessories

Hose Coupling.....1pc.
Mooring Rope (6m).....3pcs.

#### Standard Specifications 50/60Hz

|   | Discharge<br>Bore<br>mm | Model  | Motor<br>Output<br>kW | Phase | Speed<br>(S.S.)<br>min <sup>-1</sup> | Starting<br>Method | Impeller<br>Passage<br>mm | Dry Weight kg | Cable<br>Length<br>m |
|---|-------------------------|--------|-----------------------|-------|--------------------------------------|--------------------|---------------------------|---------------|----------------------|
| I | 50                      | 4-FSP2 | 0.4                   | Three | 3000/3600                            | D.O.L.             | 16                        | 36            | 6                    |
| ĺ | 50                      | 8-FSP3 | 0.75                  | Three | 3000/3600                            | D.O.L.             | 22                        | 38            | 6                    |