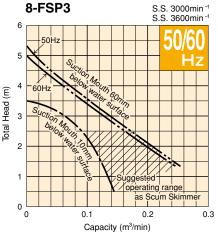

new suggestion for scum skimming

#### It efficiently removes more scum and less supernatant liquid than conventional equivalents.

- ① As it is a floating type, a suction mouth can keep its relative position with the water surface. This prevents operation failure due to changes in the water level.
- ② The suction mouth can be adjusted to a depth between 0 to 60 millimeters, it can efficiently suck scum with minimal amount of water.
- ③ A jet-injector mechanism prompts suction operation and helps it suck stably even if water, air and scum are drawn simultaneously.
- 4 Use of a flexible hose simplifies installation.

#### Application

Removal of suspended matters on water surface

#### Standard Accessories

Hose Coupling.....1pc.
Mooring Rope (6m).....3pcs.





#### Performance Curves







#### Standard Specifications 50/60Hz

|   | Discharge<br>Bore<br>mm | Model  | Motor<br>Output<br>kW | Phase | Speed<br>(S.S.)<br>min <sup>-1</sup> | Starting<br>Method | Impeller<br>Passage<br>mm | Dry Weight kg | Cable<br>Length<br>m |
|---|-------------------------|--------|-----------------------|-------|--------------------------------------|--------------------|---------------------------|---------------|----------------------|
| I | 50                      | 4-FSP2 | 0.4                   | Three | 3000/3600                            | D.O.L.             | 16                        | 36            | 6                    |
| ĺ | 50                      | 8-FSP3 | 0.75                  | Three | 3000/3600                            | D.O.L.             | 22