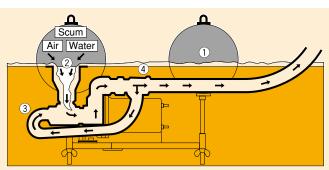

#### It efficiently removes more scum and less supernatant liquid than conventional equivalents.

- ① As it is a floating type, a suction mouth can keep its relative position with the water surface. This prevents operation failure due to changes in the water level.
- ② The suction mouth can be adjusted to a depth between 0 to 60 millimeters, it can efficiently suck scum with minimal amount of water.
- ③ A jet-injector mechanism prompts suction operation and helps it suck stably even if water, air and scum are drawn simultaneously.
- 4 Use of a flexible hose simplifies installation.