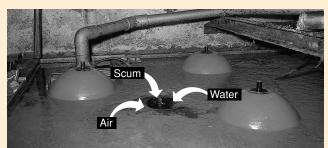

#### It efficiently removes more scum and less supernatant liquid than conventional equivalents.

- ① As it is a floating type, a suction mouth can keep its relative position with the water surface. This prevents operation failure due to changes in the water level.
- ② The suction mouth can be adjusted to a depth between 0 to 60 millimeters, it can efficiently suck scum with minimal amount of water.
- ③ A jet-injector mechanism prompts suction operation and helps it suck stably even if water, air and scum are drawn simultaneously.
- 4 Use of a flexible hose simplifies installation.