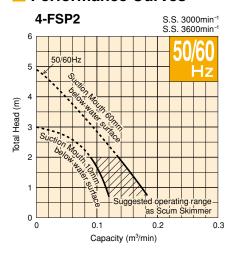

A new suggestion for scum skimming

#### It efficiently removes more scum and less supernatant liquid than conventional equivalents.

- ① As it is a floating type, a suction mouth can keep its relative position with the water surface. This prevents operation failure due to changes in the water level.
- ② The suction mouth can be adjusted to a depth between 0 to 60 millimeters, it can efficiently suck scum with minimal amount of water.
- ③ A jet-injector mechanism prompts suction operation and helps it suck stably even if water, air and scum are drawn simultaneously.
- 4 Use of a flexible hose simplifies installation.

#### Application

Removal of suspended matters on water surface

#### Standard Accessories

Hose Coupling.....1pc.
Mooring Rope (6m).....3pcs.





#### Performance Curves







#### Standard Specifications 50/60Hz

|   | Discharge<br>Bore<br>mm | Model  | Motor<br>Output<br>kW | Phase | Speed<br>(S.S.)<br>min <sup>-1</sup> | Starting<br>Method | Impeller<br>Passage<br>mm | Dry Weight kg | Cable<br>Length<br>m |
|---|-------------------------|--------|-----------------------|-------|--------------------------------------|--------------------|---------------------------|---------------|----------------------|
| I | 50                      | 4-FSP2 | 0.4                   | Three | 3000/3600                            | D.O.L.             | 16                        | 36            | 6                    |
| ĺ | 50                      | 8-FSP3 | 0.75                  | Three | 3000/3600                            | D.O.L.             | 22